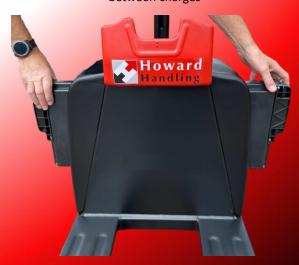

### Our smallest powered truck - for light, medium or frequent use

Only 590mm wide & creed speed: use in narrow corridors & tight spaces, where other electric trucks can't go Weighs only 120kg: ideal for use in goods lifts, on ramps, tail lifts and in other weight restricted places Pull out lithium battery with approx working time of 5 hours, for light-medium use

Optional 2nd battery: swap discharged battery for the spare, for a longer working time of 11 hours

Fully powered lift & drive: no operator effort required

More information <u>here</u>