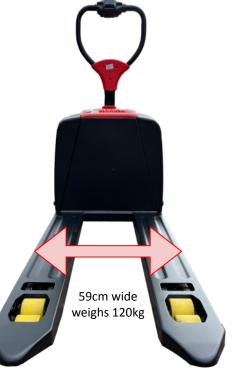

### Our smallest powered truck - for light, medium or frequent use

Only 590mm wide & creed speed: use in narrow corridors & tight spaces, where other electric trucks can't go Weighs only 120kg: ideal for use in goods lifts, on ramps, tail lifts and in other weight restricted places Pull out lithium battery with approx working time of 5 hours, for light-medium use

Optional 2nd battery: swap discharged battery for the spare, for a longer working time of 11 hours

Fully powered lift & drive: no operator effort required

More information <u>here</u>