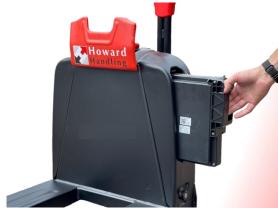

## Transporter Li-ion

1500 kg

pull-out lithium ion battery weighs only 5kg

document holder
with standard 1 battery
configuration

simple, user friendly controls

creep (turtle) speed

#### Optional

2nd battery extends working time between charges