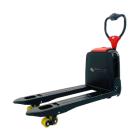

## Transporter Li-ion

1500 kg

pull-out lithium ion battery weighs only 5kg

document holder
with standard 1 battery
configuration

simple, user friendly controls

creep (turtle) speed

### Our smallest powered truck - for light, medium or frequent use

Only 590mm wide & creed speed: use in narrow corridors & tight spaces, where other electric trucks can't go Weighs only 120kg: ideal for use in goods lifts, on ramps, tail lifts and in other weight restricted places Pull out lithium battery with approx working time of 5 hours, for light-medium use

### Specification

| Load Capacity                             | kg     | 1500            |
|-------------------------------------------|--------|-----------------|
| Service Weight                            | kg     | 120             |
| Battery Weight                            | kg     | 5               |
| Fork Height, lowered                      | mm     | 82              |
| Fork Height, raised                       | mm     | 187             |
| Fork Dimensions (H x W x L)               | mm     | 55 x 150 x 1150 |
| Distance Between Fork Arms                | mm     | 560             |
| Load Centre Distance                      | mm     | 600             |
| Overall Length                            | mm     | 1550            |
| Overall Width                             | mm     | 590             |
| Height Towbar in Driving Position min/max | mm     | 750/1190        |
| Aisle Width, 1000 x 1200 pallet crossways | mm     | 2160            |
| Aisle Width, 800 x 1200 pallet crossways  | mm     | 2025            |
| Outer Turning Radius                      | mm     | 1360            |
| Travel speed, laden/unladen               | km/h   | 4/4.5           |
| Lifting Speed, laden/unladen              | m/s    | 0.017/0.020     |
| Gradeability, laden/unladen               | %      | 5/16            |
| Battery Voltage/Rated Capacity (5h)       | v/Ah   | 24/20           |
| Drive Motor Rating (S2 60 min)            | kW     | 0.75            |
| Lift Motor Rating (S3 15%)                | kW     | 0.5             |
| Ground Clearance, centre of wheelbase     | mm     | 25              |
| Service Brake Type                        |        | Electromagnetic |
| Type of Drive Control                     |        | DC              |
| Tyre Type driving wheels/loading wheels   |        | PU/PU           |
| Sound level at Driver's Ear               | dB (A) | <74             |