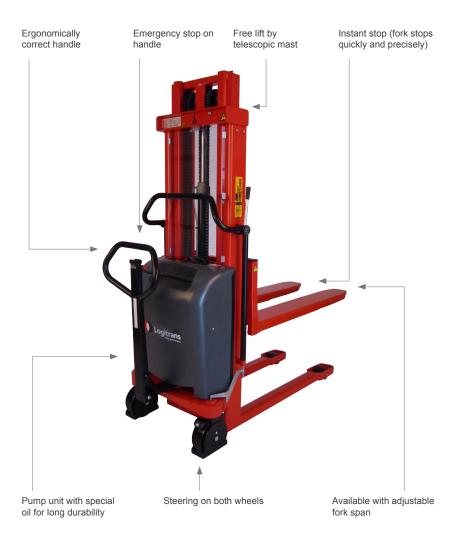

All control buttons are located on the handle and ensure a high level of safety.

## Durability, lifetime

The Logiflex range has a long operating life. The special and logic construction with use of quality materials lowers maintenance costs. Will be tested before shipment.