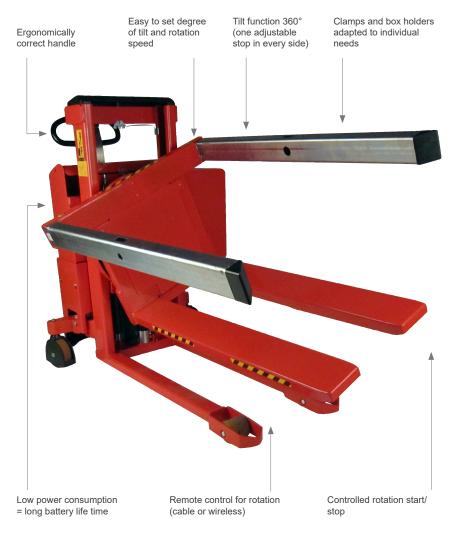

## High safety means less sickness days

One of the benefits of the Rotator is the ergonomic design, which reduces sickness days and gives happier employees.

## Higher efficiency and performance

The unique designed and flexible construction of the Rotator will increase the efficiency in production and stock.

One of the main tasks can be emptying, or it can be used as an ergonomic work place.

## Durability, lifetime

- The Rotator has a long operating life.
- With its special construction with use of quality materials, it lowers maintenance costs.
- All will be tested before shipment.

## Flexibility

- Available as semi electric, fully electric as well as with straddle legs.
- · Available in a stainless version.
- · Can handle different types of boxes etc.
- Tailor-made solutions.