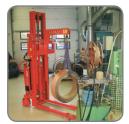

The crane arm in the component industry.

replace the crane arm by other optional extras or forks.

The lifting/lowering function of the electric Logiflex models can be operated by remote control (optional extra).

Logitrans offers a wide range of optional extras, e.g. spear, platform, reel rotator and drum

The crane arm in a company, manufacturing train components.

The chain is adjustable, and can

Available for all Logiflex models with adjustable carriage