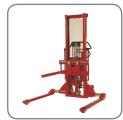

## Crane arm

## - lifting and carrying with a hook

High flexibility and efficiency - the crane arm makes it easy to lift and carry heavy objects, such as machine tools, plastics moulds and components.

The crane arm with quick shift system can readily be fitted on all Logiflex models with an adjustable carriage. Furthermore the crane arm can easily be exchanged with one of the many Logitrans fork options and optional extras.