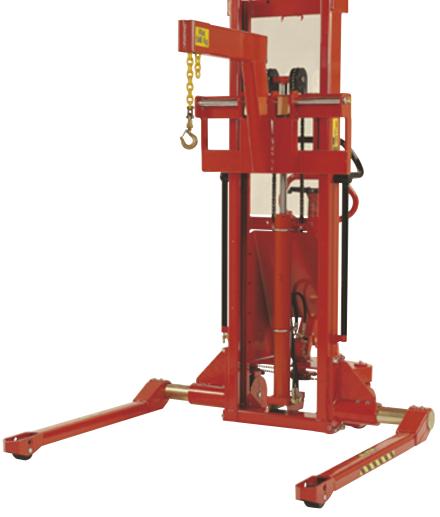

## Crane arm

## - lifting and carrying with a hook

High flexibility and efficiency - the crane arm makes it easy to lift and carry heavy objects, such as machine tools, plastics moulds and components.

The crane arm with quick shift system can readily be fitted on all Logiflex models with an adjustable carriage. Furthermore the crane arm can easily be exchanged with one of the many Logitrans fork options and optional extras.

## **Technical Specifications**

The Logitrans crane arm is designed to handle machine tools, moulds and components.

The crane arm has a chain with a hook. The crane arm has a quick shift system, and can be quickly and easily fitted on all Logiflex models with adjustable carriage.

The length of the chain is adjustable, and can be easily and quickly adjusted without using any tools.

The maximum capacity is 500 kg.

Strong construction ensures a long operating life and low maintenance costs.