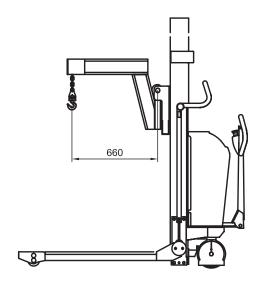

## **Technical Specifications**

The Logitrans crane arm is designed to handle machine tools, moulds and components.

The crane arm has a chain with a hook. The crane arm has a quick shift system, and can be quickly and easily fitted on all Logiflex models with adjustable carriage.

The length of the chain is adjustable, and can be easily and quickly adjusted without using any tools.

The maximum capacity is 500 kg.

Strong construction ensures a long operating life and low maintenance costs.