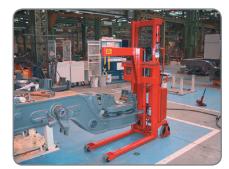

The crane arm in the component industry.

replace the crane arm by other optional extras or forks.

The lifting/lowering function of the electric Logiflex models can be operated by remote control (optional extra).

Logitrans offers a wide range of optional extras, e.g. spear, platform, reel rotator and drum

The crane arm in a company, manufacturing train components.

The chain is adjustable, and can

Available for all Logiflex models with adjustable carriage