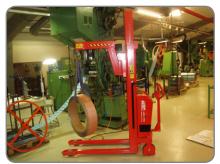

The crane arm in the component industry.

replace the crane arm by other optional extras or forks.

The lifting/lowering function of the electric Logiflex models can be operated by remote control (optional extra).

Logitrans offers a wide range of optional extras, e.g. spear, platform, reel rotator and drum

The crane arm in a company, manufacturing train components.

The chain is adjustable, and can

Available for all Logiflex models with adjustable carriage

Metallic reels are lifted into a punching machine.

We also offer tailor-made solutions.

Please ask for further information or visit our website www.logitrans.com