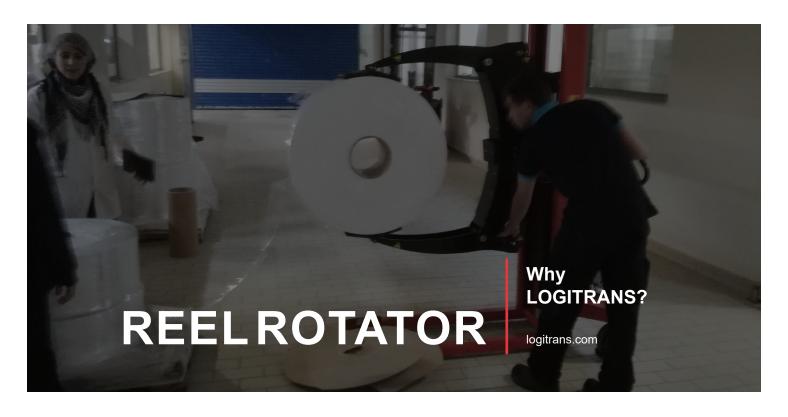

## Higher efficiency and performance

The unique designed and flexible construction of the Reel Rotator increases efficiency in production and stock.

It cannot open the gripping arms by a mistake, meaning high safety and avoiding unnecessary costs for lost reels.