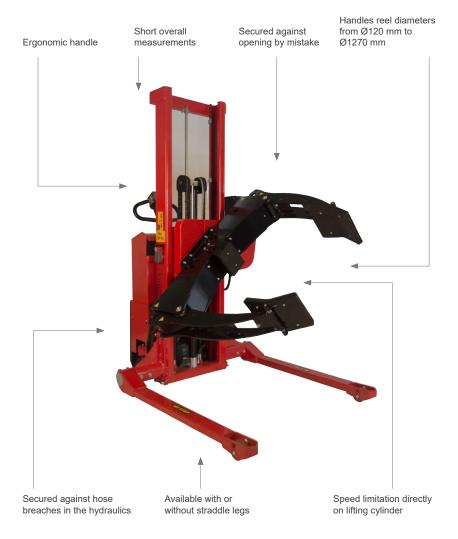

## High safety means less sickness days

One of the benefits of the Reel Rotator is the ergonomic design, which reduces sickness days and gives happier employees.

## Higher efficiency and performance

The unique designed and flexible construction of the Reel Rotator increases efficiency in production and stock.

It cannot open the gripping arms by a mistake, meaning high safety and avoiding unnecessary costs for lost reels.

## Durability, lifetime

The Reel Rotator has a long operating life. With its special construction with use of quality materials, it lowers maintenance costs.

All will be tested before shipment.

## Flexibility

- Available as manual, semi electric or fully electric.
- · Available with and without straddle legs.
- · Can handle different types of reels etc.