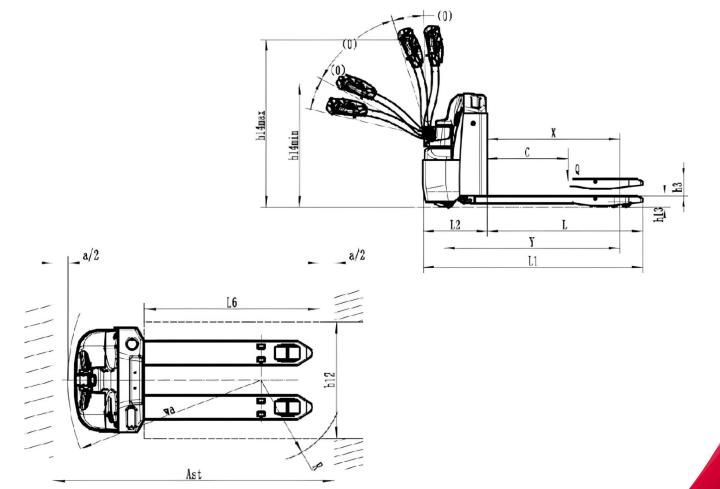

## E-Truck Terrain (Mk2) Specification

| Lift Type                                  | Fully Powered | Outside Fork Width (s)                              | 550mm       |
|--------------------------------------------|---------------|-----------------------------------------------------|-------------|
| Load Capacity Q                            | 2000kg        | Fork Length (I)                                     | 1150mm      |
| Truck Service Weight                       | 280kg         | Aisle Width, 1000 x 1200 UK pallet crossways (Ast)  | 2153mm      |
| Ground Clearance, Centre of Wheelbase (m2) | 27mm          | Aisle Width 800 x 1200 Euro pallet lengthways (Ast) | 2080mm      |
| Wheels                                     | Polyurethane  | Turning Radius (Wa)                                 | 1320mm      |
| Forks Lowered (h13)                        | 82.5mm        | Travel Speed With / Without Load                    | 5 / 5.6 kmh |
| Forks Raised (h13 + h3)                    | 207.5mm       | Maximum Gradeability With / Without Load            | 8 / 16 %    |
| Overall Length (I1)                        | 1620mm        | Drive Motor Rating S2 60 min                        | 1.6 KW      |
| Overall Width (b1 / b2)                    | 714mm         | Battery Voltage / Nominal Capacity                  | 24V / 100Ah |