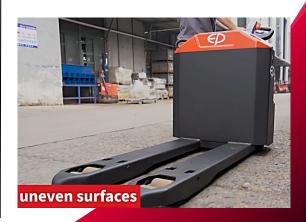

## E-Truck Terrain (Mk2) 2000kg

Large li-ion battery and powerful 1.6kW drive motor: can be used on ramps & inclines Support castor wheels for excellent stability and gradeability on uneven & sloping surfaces Fast charge lithium ion battery, on board charger: can be opportunity charged between transports Ultra slim design with short chassis length and small turning radius: perfect for confined spaces Creep speed for slow, precise handling in very confined areas 1 year on-site parts & labour warranty (UK mainland)