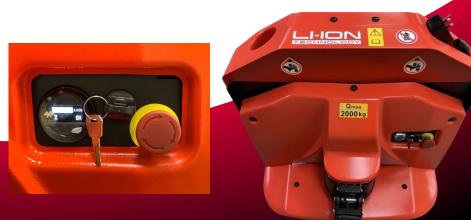

## E-Truck Terrain (Mk2) 2000kg

Large li-ion battery and powerful 1.6kW drive motor: can be used on ramps & inclines Support castor wheels for excellent stability and gradeability on uneven & sloping surfaces Fast charge lithium ion battery, on board charger: can be opportunity charged between transports Ultra slim design with short chassis length and small turning radius: perfect for confined spaces Creep speed for slow, precise handling in very confined areas 1 year on-site parts & labour warranty (UK mainland)

## E-Truck Terrain (Mk2) Specification

| Lift Type                                  | Fully Powered | Outside Fork Width (s)                              | 550mm       |
|--------------------------------------------|---------------|-----------------------------------------------------|-------------|
| Load Capacity Q                            | 2000kg        | Fork Length (I)                                     | 1150mm      |
| Truck Service Weight                       | 280kg         | Aisle Width, 1000 x 1200 UK pallet crossways (Ast)  | 2153mm      |
| Ground Clearance, Centre of Wheelbase (m2) | 27mm          | Aisle Width 800 x 1200 Euro pallet lengthways (Ast) | 2080mm      |
| Wheels                                     | Polyurethane  | Turning Radius (Wa)                                 | 1320mm      |
| Forks Lowered (h13)                        | 82.5mm        | Travel Speed With / Without Load                    | 5 / 5.6 kmh |
| Forks Raised (h13 + h3)                    | 207.5mm       | Maximum Gradeability With / Without Load            | 8 / 16 %    |
| Overall Length (I1)                        | 1620mm        | Drive Motor Rating S2 60 min                        | 1.6 KW      |
| Overall Width (b1 / b2)                    | 714mm         | Battery Voltage / Nominal Capacity                  | 24V / 100Ah |