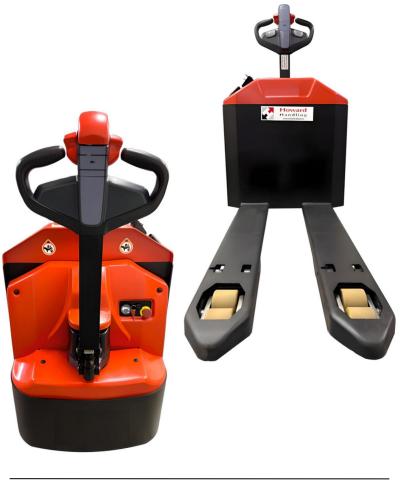

## E-Truck Terrain (Mk2) 2000kg

Large li-ion battery and powerful 1.6kW drive motor: can be used on ramps & inclines Support castor wheels for excellent stability and gradeability on uneven & sloping surfaces Fast charge lithium ion battery, on board charger: can be opportunity charged between transports Ultra slim design with short chassis length and small turning radius: perfect for confined spaces Creep speed for slow, precise handling in very confined areas 1 year on-site parts & labour warranty (UK mainland)

## E-Truck Terrain (Mk2) Specification

| Lift Type                                  | Fully Powered | Outside Fork Width (s)                              | 550mm       |
|--------------------------------------------|---------------|-----------------------------------------------------|-------------|
| Load Capacity Q                            | 2000kg        | Fork Length (I)                                     | 1150mm      |
| Truck Service Weight                       | 280kg         | Aisle Width, 1000 x 1200 UK pallet crossways (Ast)  | 2153mm      |
| Ground Clearance, Centre of Wheelbase (m2) | 27mm          | Aisle Width 800 x 1200 Euro pallet lengthways (Ast) | 2080mm      |
| Wheels                                     | Polyurethane  | Turning Radius (Wa)                                 | 1320mm      |
| Forks Lowered (h13)                        | 82.5mm        | Travel Speed With / Without Load                    | 5 / 5.6 kmh |
| Forks Raised (h13 + h3)                    | 207.5mm       | Maximum Gradeability With / Without Load            | 8 / 16 %    |
| Overall Length (I1)                        | 1620mm        | Drive Motor Rating S2 60 min                        | 1.6 KW      |
| Overall Width (b1 / b2)                    | 714mm         | Battery Voltage / Nominal Capacity                  | 24V / 100Ah |