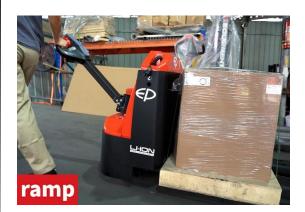

## E-Truck Terrain (Mk2) 2000kg

Large li-ion battery and powerful 1.6kW drive motor: can be used on ramps & inclines Support castor wheels for excellent stability and gradeability on uneven & sloping surfaces Fast charge lithium ion battery, on board charger: can be opportunity charged between transports Ultra slim design with short chassis length and small turning radius: perfect for confined spaces Creep speed for slow, precise handling in very confined areas 1 year on-site parts & labour warranty (UK mainland)