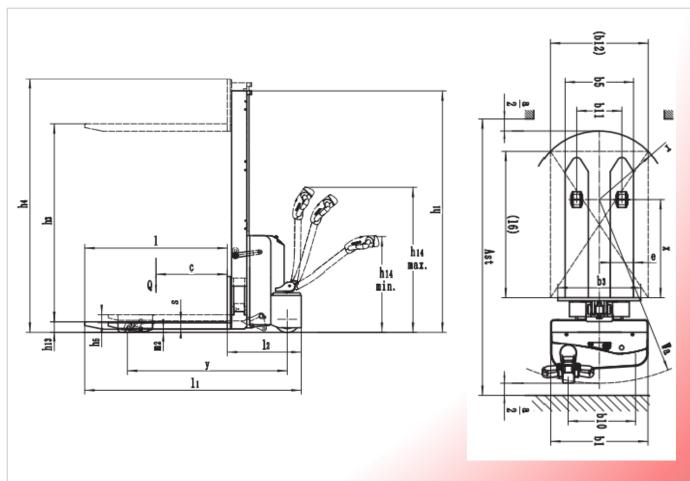

#### Specification

| Model:Mono Initial 1.2Lift Type:Fully PoweredLoad Capacity (Q):1200kgLoad Catance (c)600kmLoad Distance (centre of drive axle to fork (x)805mmWheelbase (y)1260mmService Weight (ind battery)600kgAxle loading, laden driving side/loading side560/1160kgAxle loading, unladen driving side/loading side350/170kgWheelsPolyurethaneHeight, mast lowered (h1)1940mmLift Height (h3 + h13)1608mnFork height, lowered (h13)115mmFork height, lowered (h14)750mmFork height, lowered (h13)1750mmLength to face of forks (I2)600mmOverall length (11)750mmLength to face of forks (I2)60mmOverall length (b1)96mmFork Admensions (s/e/)560mmAkle width, 1000 x 1200 UK pallet crossways (Ast)240mmAlse width, 1000 x 1200 UK pallet crossways (Ast)240mmAlse width, 1000 x 1200 UK pallet crossways (Ast)250mmTarvel Speed, with load/without load0.10/0.07 m/sLifting Speed, with load/without load0.10/0.07 m/sLifting Speed, with load/without load0.10/0.07 m/sService BrakeElectromagneticDrive Motor rating S260 min0.55 kWLift Motor rating S260 min0.55 kW <th></th> <th></th> |                                                      |                  |
|-----------------------------------------------------------------------------------------------------------------------------------------------------------------------------------------------------------------------------------------------------------------------------------------------------------------------------------------------------------------------------------------------------------------------------------------------------------------------------------------------------------------------------------------------------------------------------------------------------------------------------------------------------------------------------------------------------------------------------------------------------------------------------------------------------------------------------------------------------------------------------------------------------------------------------------------------------------------------------------------------------------------------------------------------------------------------------------------------------------------------------------------------------------------------------------------------------------------------|------------------------------------------------------|------------------|
| AddConstructionLoad Capacity (Q):600mmLoad Chrte Distance (c)600mmLoad Distance, centre of drive axle to fork (x)805mmWheelbase (y)1260mmService Weight (incl battery)600kgAxle loading, laden driving side/loading side560/1160kgAxle loading, unladen driving side/loading side350/170kgWheelsPolyurethaneHeight, mast lowered (h1)1608mmLift Height (h3 + h13)1608mmHeight, mast extended (h4)2011mmFork height, lowered (h13)88mmInitial Lift (h5)115mmOverall length (l1)750mmUerall length (l2)600mmOverall width (b1)790mmFork dae of forks (l2)600mmOverall width (b1)98mmFork Josen (s/g/)500mmFork Josen (s/g/)240mmI forger (m2)240mmAsle width, 1000 x 1200 UK pallet crossways (Ast)240mmAsle width, 1000 x 1200 UK pallet crossways (Ast)250mmTarvel Speed, with load/without load10001mTarvel Speed, with load/without load10100.17 m/sLuwering Speed, with load/without load3/10%Service BrakeElectromagneticDrive Mater rating S260 min65 kWLift Moter rating S260 min65 kWLift Moter rating S260 min65 kWLift Moter Rating S1, 15%22 kWLift Moter Rating S2, 15%22 kWLift Moter Rating S2, 15%22 kW                                                                                                 | Model:                                               | Mono Initial 1.2 |
| Load Centre Distance (c)600mmLoad Distance, centre of drive axle to fork (x)805mmWheelbase (y)1260mmService Weight (incl battery)600kgAxle loading, laden driving side/loading side560/1160kgAxle loading, unladen driving side/loading side350/170kgWheelsPolyurethaneHeight, mast lowered (h1)1940mmLift Height (h3 + h13)1608mmHeight, mast extended (h4)2011mmFork height, lowered (h13)185mmInitial Lift (h5)115mmOverall length (11)1750mmLength to face of forks (12)600mmOverall width (b1)796mmFork Span (b5)560mmGround Clearance (m2)600mmAisle width, 1000 x 1200 Uk pallet crossways (Ast)240mmAisle width, 1000 x 1200 Uk pallet crossways (Ast)150mmTurning radius (Wa)1500mmTavel Speed, with load/without load101/0.14 m/sLifting Speed, with load/without load101/0.27 m/sLowering Speed, with load/without load310%Service BrakeElectromagneticDrive Motor rating 22 60 min655 kWLift Motor Rating at 5, 15%22 kWLift Motor Rating at 5, 15%22 kW                                                                                                                                                                                                                                                  | Lift Type:                                           | Fully Powered    |
| Load Distance, centre of drive axle to fork (x)805mmWheelbase (y)1260mmService Weight (incl battery)600kgAxle loading, laden driving side/loading side560/1160kgAxle loading, unladen driving side/loading side350/170kgWheelsPolyurethaneHeight, mast lowered (h1)1940mmLift Height (h3 + h13)1608mmHeight, mast extended (h4)2011mmFork height, lowered (h13)88mmInitial Lift (h5)115mmOverall length (l1)750mmLength to face of forks (l2)600mmOverall width (b1)796mmFork height, 1000 × 1200 UK pallet crossways (Ast)600mmAisle width, 1000 × 1200 UK pallet crossways (Ast)240mmAisle width, 1000 × 1200 UK pallet crossways (Ast)250mmTurning radius (Wa)1500mmTravel Speed, with load/without load1010.14 m/sLifting Speed, with load/without load0.100.07 m/sAximum gradeability, with load/without load310%Service BrakeElectromagneticDrive Motor rating 52 60 min6.65 kWLift Motor Rating at 5, 15%2.2 kWBattery voltage/rated capacity (5h)2.12 kSV/Ah                                                                                                                                                                                                                                                  | Load Capacity (Q):                                   | 1200kg           |
| Wheelbase (y)1260mmService Weight (ind battery)600kgAxle loading, laden driving side/loading side560/1160kgAxle loading, unladen driving side/loading side350/170kgWheelsPolyurethaneHeight, mast lowered (h1)1940mmLift Height (h3 + h13)1608mmHeight, nast extended (h4)2011mmFork height, lowered (h13)88mmInitial Lift (h5)115mmOverall length (11)750mmLength to face of forks (12)600mmOverall width (b1)796mmFork height, 1000 x 1200 UK pallet crossways (Ast)60190/1150mmFork Span (b5)500mmGround Clearance (m2)260mmAisle width, 1000 x 1200 UK pallet crossways (Ast)2340mmAisle width, 1000 x 1200 UK pallet crossways (Ast)1500mmTarvel Speed, with load/without load0.10/0.14 m/sLifting Speed, with load/without load0.10/0.07 m/sAister ide Load/without load1.10/0.07 m/sLifting Speed, with load/without load2.2 kWLift Moor rating 52 60 min6.6 kWLift Moor rating 52 60 min6.6 kWLift Moor rating 52 60 min6.6 kWLift Moor rating 52 60 min2.2 kWLift Moor Rating at 5, 15%2.2 kWBattery voltage/rated capacity (5b)2.12/SV/Ah                                                                                                                                                                   | Load Centre Distance (c)                             | 600mm            |
| Service Weigh (ind battery)600kgAxle loading, laden driving side/loading side560/1160kgAxle loading, unladen driving side/loading side350/170kgWheelsPolyurethaneHeight, mast lowered (h1)1940mmLift Height (h3 + h13)1608mmHeight, mast extended (h4)2011mmFork height, lowered (h13)88mmInitial Lift (h5)115mmOverall length (11)1750mmLength to face of forks (12)600mmOverall width (b1)796mmFork dimensions (s/c/l)60/190/1150mmFork Span (b5)560mmGround Clearance (m2)26mmAisle width, 1000 x 1200 UK pallet crossways (Ast)2340mmAisle width, 800 x 1200 Euro pallet lengthways (Ast)2260mmTurning radius (Wa)1500mmTravel Speed, with load/without load0.10/0.14 m/sLifting Speed, with load/without load3/10%Service BrakeElectromagneticDrive Motor rating 52 60 min6.5 KWLift Motor Rating at 5, 15%2.2 kWBattery voltage/rated capacity (Sh)2.2 kUX                                                                                                                                                                                                                                                                                                                                                      | Load Distance, centre of drive axle to fork (x)      | 805mm            |
| Axle loading, laden driving side/loading side560/1160kgAxle loading, unladen driving side/loading side350/170kgWheelsPolyurethaneHeight, mast lowered (h1)1940mmLift Height (h3 + h13)1608mmHeight, mast extended (h4)2011mmFork height, lowered (h13)88mmInitial Lift (h5)115mmOverall length (11)1750mmLength to face of forks (l2)600mmOverall width (b1)796mmFork dimensions (s/e/l)60/190/1150mmFork Span (b5)560mmGround Clearance (m2)26mmAisle width, 1000 x 1200 UK pallet crossways (Ast)2340mmAisle width, 1000 x 1200 UK pallet lengthways (Ast)2260mmTurning radius (Wa)1500mmTravel Speed, with load/without load0.10/0.14 m/sLifting Speed, with load/without load0.10/0.07 m/sMaximum gradeability, with load/without load3/10%Service BrakeElectromagneticDrive Motor rating s2 60 min0.65 kWLift Motor Rating at 5, 15%2.2 kWBattery voltage/rated capacity (5h)2x12/85 V/Ah                                                                                                                                                                                                                                                                                                                        | Wheelbase (y)                                        | 1260mm           |
| Axle loading, unladen driving side/loading side350/170kgWheelsPolyurethaneHeight, mast lowered (h1)1940mmLift Height (h3 + h13)1608mmHeight, mast extended (h4)2011mmFork height, lowered (h13)88mmInitial Lift (h5)115mmOverall length (l1)1750mmLength to face of forks (l2)600mmOverall width (b1)796mmFork height, 1000 x 1200 UK pallet crossways (Ast)60/190/1150mmFork Span (b5)560mmGround Clearance (m2)260mmAisle width, 1000 x 1200 UK pallet crossways (Ast)2260mmTurning radius (Wa)1500mmTravel Speed, with load/without load0.10/0.14 m/sLifting Speed, with load/without load0.10/0.07 m/sMaximum gradeability, with load/without load310%Service BrakeElectromagneticDrive Motor rating 32 50 min0.55 kWLift Motor Rating at 5, 15%2.2 kWBattery voltage/rated capacity (5h)2.2 kS V/Ah                                                                                                                                                                                                                                                                                                                                                                                                              | Service Weight (incl battery)                        | 600kg            |
| WheelsPolyurethaneHeight, mast lowered (h1)1940mmLift Height (h3 + h13)1608mmHeight, mast extended (h4)2011mmFork height, lowered (h13)88mmInitial Lift (h5)115mmOverall length (l1)1750mmLength to face of forks (l2)600mmOverall width (b1)796mmFork dimensions (s/c/l)60/190/1150mmFork Span (b5)560mmGround Clearance (m2)26mmAisle width, 1000 x 1200 UK pallet crossways (Ast)2340mmAisle width, 800 x 1200 Euro pallet lengthways (Ast)2260mmTurning radius (Wa)1500mmTravel Speed, with load/without load0.10/0.14 m/sLifting Speed, with load/without load0.10/0.07 m/sMaximum gradeability, with load/without load3/10%Service BrakeFlectromagneticDrive Motor rating 52 60 min0.55 KWLift Motor Rating at 5, 15%2.2 kWBattery voltage/rated capacity (5h)2x12/85 V/Ah                                                                                                                                                                                                                                                                                                                                                                                                                                      | Axle loading, laden driving side/loading side        | 560/1160kg       |
| Height, mast lowered (h1)1940mmLift Height (h3 + h13)1608mmHeight, mast extended (h4)2011mmFork height, lowered (h13)88mmInitial Lift (h5)115mmOverall length (l1)1750mmLength to face of forks (l2)600mmOverall width (b1)796mmFork dimensions (s/e/l)60/190/1150mmFork dimensions (s/e/l)560mmGround Clearance (m2)26mmAisle width, 1000 x 1200 UK pallet crossways (Ast)2340mmAisle width, 800 x 1200 Euro pallet lengthways (Ast)250mmTurning radius (Wa)1500mmLifting Speed, with load/without load0.10/0.14 m/sLowering Speed, with load/without load3/10%Service BrakeElectromagneticDrive Motor rating 32 60 min0.55 kWLift Motor Rating at 5, 15%2.2 kWBattery voltage/rated capacity (Sh)2.12/85 V/Ah                                                                                                                                                                                                                                                                                                                                                                                                                                                                                                       | Axle loading, unladen driving side/loading side      | 350/170kg        |
| Lift Height (h3 + h13)1608mmHeight, mast extended (h4)2011mmFork height, lowered (h13)88mmInitial Lift (h5)115mmOverall length (11)750mmLength to face of forks (l2)600mmOverall width (b1)96mmFork dimensions (s/e/l)60/190/1150mmFork dimensions (s/e/l)560mmFork dimensions (s/e/l)260mmGround Clearance (m2)240mmAisle width, 1000 x 1200 UK pallet crossways (Ast)2340mmAisle width, 800 x 1200 Euro pallet lengthways (Ast)2260mmTurning radius (Wa)1500mmTravel Speed, with load/without load0.10/0.07 m/sMaximum gradeability, with load/without load3/10%Service BrakeElectromagneticDrive Motor rating 52 60 min0.65 kWLift Motor Rating at 5, 15%2.2 kWBattery voltage/rated capacity (5h)2.12/85 V/Ah                                                                                                                                                                                                                                                                                                                                                                                                                                                                                                     | Wheels                                               | Polyurethane     |
| Height, mast extended (h4)2011mmFork height, lowered (h13)88mmInitial Lift (h5)115mmOverall length (l1)1750mmLength to face of forks (l2)600mmOverall width (b1)796mmFork dimensions (s/e/l)60/190/1150mmFork dimensions (s/e/l)500mmFork Span (b5)500mmGround Clearance (m2)24mmAisle width, 1000 x 1200 UK pallet crossways (Ast)2340mmAisle width, 800 x 1200 Euro pallet lengthways (Ast)2260mmTurning radius (Wa)1500mmTravel Speed, with load/without load0.10/0.14 m/sLifting Speed, with load/without load0.10/0.07 m/sService BrakeElectromagneticDrive Motor rating 52 60 min0.65 kWLift Motor Rating at 5, 15%2.2 kWBattery voltage/rated capacity (5b)2.12/85 V/Ah                                                                                                                                                                                                                                                                                                                                                                                                                                                                                                                                        | Height, mast lowered (h1)                            | 1940mm           |
| Fork height, lowered (h13)88mmInitial Lift (h5)115mmOverall length (l1)1750mmLength to face of forks (l2)600mmOverall width (b1)796mmFork dimensions (s/e/l)60/190/1150mmFork Span (b5)560mmGround Clearance (m2)26mmAisle width, 1000 x 1200 UK pallet crossways (Ast)2340mmAisle width, 800 x 1200 Euro pallet lengthways (Ast)2260mmTurning radius (Wa)1500mmTravel Speed, with load/without load0.10/0.14 m/sLifting Speed, with load/without load0.10/0.07 m/sService BrakeElectromagneticDrive Motor rating 52 60 min0.65 kWLift Motor Rating at 5, 15%2.2 kWBattery voltage/rated capacity (5b)2.12/85 V/Ah                                                                                                                                                                                                                                                                                                                                                                                                                                                                                                                                                                                                    | Lift Height (h3 + h13)                               | 1608mm           |
| Initial Lift (h5)115mmOverall length (l1)1750mmLength to face of forks (l2)600mmOverall width (b1)796mmFork dimensions (s/e/l)60/190/1150mmFork dimensions (s/e/l)560mmGround Clearance (m2)26mmAisle width, 1000 x 1200 UK pallet crossways (Ast)2340mmAisle width, 800 x 1200 Euro pallet lengthways (Ast)2260mmTurning radius (Wa)1500mmTravel Speed, with load/without load0.10/0.14 m/sLifting Speed, with load/without load0.10/0.07 m/sMaximum gradeability, with load/without load3/10%Service BrakeElectromagneticDrive Motor rating 52 60 min0.65 kWLift Motor Rating at \$, 15%2.2 kWBattery voltage/rated capacity (5b)2x12/85 V/Ah                                                                                                                                                                                                                                                                                                                                                                                                                                                                                                                                                                       | Height, mast extended (h4)                           | 2011mm           |
| Overall length (l1)1750mmLength to face of forks (l2)600mmOverall width (b1)796mmFork dimensions (s/e/l)60/190/1150mmFork Span (b5)560mmGround Clearance (m2)26mmAisle width, 1000 x 1200 UK pallet crossways (Ast)2340mmAisle width, 800 x 1200 Euro pallet lengthways (Ast)2260mmTurning radius (Wa)1500mmTravel Speed, with load/without load4.5/4.5kmhLifting Speed, with load/without load0.10/0.14 m/sLowering Speed, with load/without load3/10%Service BrakeElectromagneticDrive Motor rating S2 60 min0.65 kWLift Motor Rating at \$, 15%2.2 kwBattery voltage/rated capacity (5h)x12/85 V/Ah                                                                                                                                                                                                                                                                                                                                                                                                                                                                                                                                                                                                                | Fork height, lowered (h13)                           | 88mm             |
| Length to face of forks (l2)600mmOverall width (b1)796mmFork dimensions (s/e/l)60/190/1150mmFork Span (b5)560mmGround Clearance (m2)26mmAisle width, 1000 x 1200 UK pallet crossways (Ast)2340mmAisle width, 800 x 1200 Euro pallet lengthways (Ast)2260mmTurning radius (Wa)1500mmTravel Speed, with load/without load4.5/4.5kmhLifting Speed, with load/without load0.10/0.14 m/sLowering Speed, with load/without load3/10%Service BrakeElectromagneticDrive Motor rating 52 60 min0.65 kWLift Motor Rating at S, 15%2.2 kWBattery voltage/rated capacity (5h)2x1/85 V/Ah                                                                                                                                                                                                                                                                                                                                                                                                                                                                                                                                                                                                                                          | Initial Lift (h5)                                    | 115mm            |
| Overall width (b1)796mmFork dimensions (s/e/l)60/190/1150mmFork Span (b5)560mmGround Clearance (m2)26mmAisle width, 1000 x 1200 UK pallet crossways (Ast)2340mmAisle width, 800 x 1200 Euro pallet lengthways (Ast)2260mmTurning radius (Wa)1500mmTravel Speed, with load/without load4.5/4.5kmhLifting Speed, with load/without load0.10/0.14 m/sLowering Speed, with load/without load0.10/0.07 m/sMaximum gradeability, with load/without load3/10%Service BrakeElectromagneticDrive Motor rating 52 60 min0.65 kWLift Motor Rating at S, 15%2.2 kW                                                                                                                                                                                                                                                                                                                                                                                                                                                                                                                                                                                                                                                                | Overall length (l1)                                  | 1750mm           |
| Fork dimensions (s/e/l)60/190/1150mmFork Span (b5)560mmGround Clearance (m2)26mmAisle width, 1000 x 1200 UK pallet crossways (Ast)2340mmAisle width, 800 x 1200 Euro pallet lengthways (Ast)2260mmTurning radius (Wa)1500mmTravel Speed, with load/without load4.5/4.5kmhLifting Speed, with load/without load0.10/0.14 m/sLowering Speed, with load/without load3/10%Service BrakeElectromagneticDrive Motor rating 52 60 min0.65 kWLift Motor Rating at S, 15%2.2 kWBattery voltage/rated capacity (5h)2x12/85 V/Ah                                                                                                                                                                                                                                                                                                                                                                                                                                                                                                                                                                                                                                                                                                 | Length to face of forks (I2)                         | 600mm            |
| Fork Span (b5)560mmGround Clearance (m2)26mmAisle width, 1000 x 1200 UK pallet crossways (Ast)2340mmAisle width, 800 x 1200 Euro pallet lengthways (Ast)2260mmTurning radius (Wa)1500mmTravel Speed, with load/without load4.5/4.5kmhLifting Speed, with load/without load0.10/0.14 m/sLowering Speed, with load/without load0.10/0.07 m/sMaximum gradeability, with load/without load3/10%Drive Motor rating S2 60 min0.65 kWLift Motor Rating at S, 15%2.2 kWBattery voltage/rated capacity (5h)2x12/85 V/Ah                                                                                                                                                                                                                                                                                                                                                                                                                                                                                                                                                                                                                                                                                                        | Overall width (b1)                                   | 796mm            |
| Ground Clearance (m2)26mmAisle width, 1000 x 1200 UK pallet crossways (Ast)2340mmAisle width, 800 x 1200 Euro pallet lengthways (Ast)2260mmTurning radius (Wa)1500mmTravel Speed, with load/without load4.5/4.5kmhLifting Speed, with load/without load0.10/0.14 m/sLowering Speed, with load/without load0.10/0.07 m/sMaximum gradeability, with load/without load3/10%Service BrakeElectromagneticDrive Motor rating S2 60 min0.65 kWLift Motor Rating at S, 15%2.2 kWBattery voltage/rated capacity (5h)2x12/85 V/Ah                                                                                                                                                                                                                                                                                                                                                                                                                                                                                                                                                                                                                                                                                               | Fork dimensions (s/e/l)                              | 60/190/1150mm    |
| Aisle width, 1000 x 1200 UK pallet crossways (Ast)2340mmAisle width, 800 x 1200 Euro pallet lengthways (Ast)2260mmTurning radius (Wa)1500mmTravel Speed, with load/without load4.5/4.5kmhLifting Speed, with load/without load0.10/0.14 m/sLowering Speed, with load/without load0.10/0.07 m/sMaximum gradeability, with load/without load3/10%Service BrakeElectromagneticDrive Motor rating S2 60 min0.65 kWLift Motor Rating at S, 15%2.2 kWBattery voltage/rated capacity (5h)2x12/85 V/Ah                                                                                                                                                                                                                                                                                                                                                                                                                                                                                                                                                                                                                                                                                                                        | Fork Span (b5)                                       | 560mm            |
| Aisle width, 800 x 1200 Euro pallet lengthways (Ast)2260mmTurning radius (Wa)1500mmTravel Speed, with load/without load4.5/4.5kmhLifting Speed, with load/without load0.10/0.14 m/sLowering Speed, with load/without load0.10/0.07 m/sMaximum gradeability, with load/without load3/10%Service BrakeElectromagneticDrive Motor rating 52 60 min0.65 kWLift Motor Rating at S, 15%2.2 kWBattery voltage/rated capacity (5h)2x12/85 V/Ah                                                                                                                                                                                                                                                                                                                                                                                                                                                                                                                                                                                                                                                                                                                                                                                | Ground Clearance (m2)                                | 26mm             |
| Turning radius (Wa)1500mmTravel Speed, with load/without load4.5/4.5kmhLifting Speed, with load/without load0.10/0.14 m/sLowering Speed, with load/without load0.10/0.07 m/sMaximum gradeability, with load/without load3/10%Service BrakeElectromagneticDrive Motor rating 52 60 min0.65 kWLift Motor Rating at \$, 15%2.2 kWBattery voltage/rated capacity (5h)2x12/85 V/Ah                                                                                                                                                                                                                                                                                                                                                                                                                                                                                                                                                                                                                                                                                                                                                                                                                                         | Aisle width, 1000 x 1200 UK pallet crossways (Ast)   | 2340mm           |
| Travel Speed, with load/without load4.5/4.5kmhLifting Speed, with load/without load0.10/0.14 m/sLowering Speed, with load/without load0.10/0.07 m/sMaximum gradeability, with load/without load3/10%Service BrakeElectromagneticDrive Motor rating S2 60 min0.65 kWLift Motor Rating at S, 15%2.2 kWBattery voltage/rated capacity (5h)2x12/85 V/Ah                                                                                                                                                                                                                                                                                                                                                                                                                                                                                                                                                                                                                                                                                                                                                                                                                                                                   | Aisle width, 800 x 1200 Euro pallet lengthways (Ast) | 2260mm           |
| Lifting Speed, with load/without load0.10/0.14 m/sLowering Speed, with load/without load0.10/0.07 m/sMaximum gradeability, with load/without load3/10%Service BrakeElectromagneticDrive Motor rating S2 60 min0.65 kWLift Motor Rating at S, 15%2.2 kWBattery voltage/rated capacity (5h)X12/85 V/Ah                                                                                                                                                                                                                                                                                                                                                                                                                                                                                                                                                                                                                                                                                                                                                                                                                                                                                                                  | Turning radius (Wa)                                  | 1500mm           |
| Lowering Speed, with load/without load0.10/0.07 m/sMaximum gradeability, with load/without load3/10%Service BrakeElectromagneticDrive Motor rating S2 60 min0.65 kWLift Motor Rating at S, 15%2.2 kWBattery voltage/rated capacity (5h)2x12/85 V/Ah                                                                                                                                                                                                                                                                                                                                                                                                                                                                                                                                                                                                                                                                                                                                                                                                                                                                                                                                                                   | Travel Speed, with load/without load                 | 4.5/4.5kmh       |
| Maximum gradeability, with load/without load3/10%Service BrakeElectromagneticDrive Motor rating S2 60 min0.65 kWLift Motor Rating at S, 15%2.2 kWBattery voltage/rated capacity (5h)2x12/85 V/Ah                                                                                                                                                                                                                                                                                                                                                                                                                                                                                                                                                                                                                                                                                                                                                                                                                                                                                                                                                                                                                      | Lifting Speed, with load/without load                | 0.10/0.14 m/s    |
| Service BrakeElectromagneticDrive Motor rating S2 60 min0.65 kWLift Motor Rating at S, 15%2.2 kWBattery voltage/rated capacity (5h)2x12/85 V/Ah                                                                                                                                                                                                                                                                                                                                                                                                                                                                                                                                                                                                                                                                                                                                                                                                                                                                                                                                                                                                                                                                       | Lowering Speed, with load/without load               | 0.10/0.07 m/s    |
| Drive Motor rating S2 60 min0.65 kWLift Motor Rating at S, 15%2.2 kWBattery voltage/rated capacity (5h)2x12/85 V/Ah                                                                                                                                                                                                                                                                                                                                                                                                                                                                                                                                                                                                                                                                                                                                                                                                                                                                                                                                                                                                                                                                                                   | Maximum gradeability, with load/without load         | 3/10%            |
| Lift Motor Rating at S, 15% 2.2 kW   Battery voltage/rated capacity (5h) 2x12/85 V/Ah                                                                                                                                                                                                                                                                                                                                                                                                                                                                                                                                                                                                                                                                                                                                                                                                                                                                                                                                                                                                                                                                                                                                 | Service Brake                                        | Electromagnetic  |
| Battery voltage/rated capacity (5h) 2x12/85 V/Ah                                                                                                                                                                                                                                                                                                                                                                                                                                                                                                                                                                                                                                                                                                                                                                                                                                                                                                                                                                                                                                                                                                                                                                      | Drive Motor rating S2 60 min                         | 0.65 kW          |
|                                                                                                                                                                                                                                                                                                                                                                                                                                                                                                                                                                                                                                                                                                                                                                                                                                                                                                                                                                                                                                                                                                                                                                                                                       | Lift Motor Rating at S, 15%                          | 2.2 kW           |
| Sound level at operators ear 74 db                                                                                                                                                                                                                                                                                                                                                                                                                                                                                                                                                                                                                                                                                                                                                                                                                                                                                                                                                                                                                                                                                                                                                                                    | Battery voltage/rated capacity (5h)                  | 2x12/85 V/Ah     |
|                                                                                                                                                                                                                                                                                                                                                                                                                                                                                                                                                                                                                                                                                                                                                                                                                                                                                                                                                                                                                                                                                                                                                                                                                       | Sound level at operators ear                         | 74 db            |