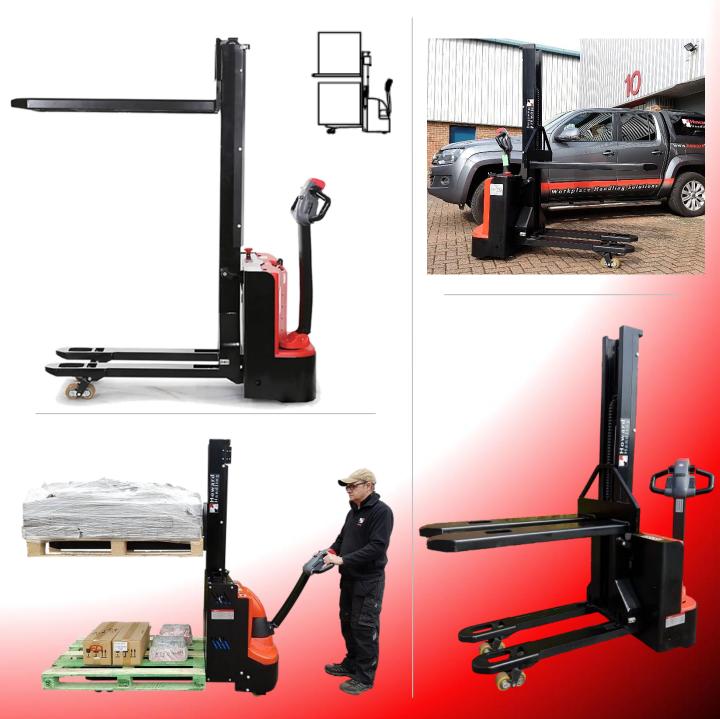

# E-Stacker Mono Initial

#### Perfect for double pallet handling, slopes and uneven surfaces

Initial lift support legs can be used as a second set of forks to transport 2 pallets at a time Support legs can be raised by 115mm: gives extra clearance on ramps, slopes and uneven surfaces Large 1200kg capacity (forks & support legs combined) Compact mono-mast design for excellent operator visibility Programmable controller, electro-magnetic brake On board hour meter, charger & battery discharge indicator