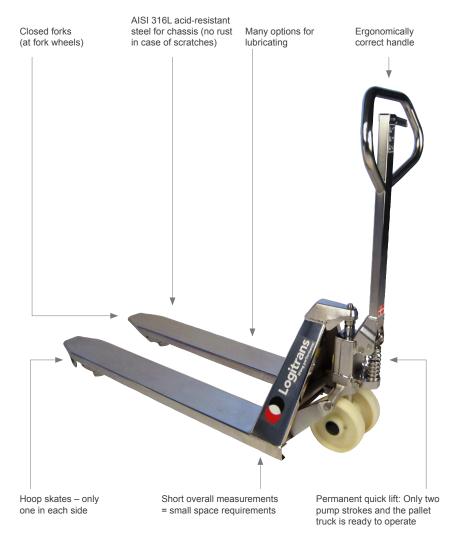

## Hygiene

The closed structure in AISI 316L acid-resistant steel for chassis decreases the risk of bacterial attacks.

Also, no rust on scratches.

Developed in cooperation with a creamery – severe hygiene demands where it is exposed to an aggressive environment and thorough cleaning.

## **Ergonomics**

The ergonomic design reduces sickness days and gives happier employees.

## Durability, lifetime

The strong construction with use of quality materials provides a long operating life and lowers maintenance costs.

All pallet trucks will be tested before shipment.