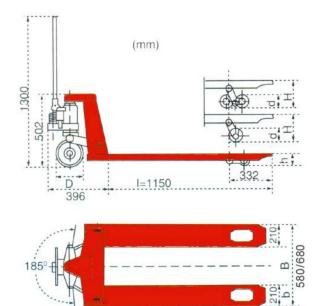

## Specification

| Model                         |    | HH30                   |
|-------------------------------|----|------------------------|
| Load Capacity                 | kg | 3000                   |
| Service Weight                | kg | 90                     |
| Fork Height, lowered          | mm | 85 / 75                |
| Fork Height, raised           | mm | 200 / 190              |
| Fork Dimensions<br>(W x L)    | mm | 160 x 1150             |
| Distance Between<br>Fork Arms | mm | 540 / 680              |
| Load Centre Distance          | mm | 600 max                |
| Load Rollers                  |    | Tandem<br>Polyurethane |
| Steer Wheels                  |    | Polyurethane           |
| Entry Rollers                 |    | Nylon                  |

| Model                         |    | HH50                        |
|-------------------------------|----|-----------------------------|
| Load Capacity                 | kg | 5000                        |
| Service Weight                | kg | 192                         |
| Fork Height, lowered          | mm | 90                          |
| Fork Height, raised           | mm | 200                         |
| Fork Dimensions<br>(W x L)    | mm | 210 x 1150                  |
| Distance Between<br>Fork Arms | mm | 580                         |
| Load Centre Distance          | mm | 600 max                     |
| Overall Size<br>(H x W x H)   | mm | 1546 x 588 x<br>1300        |
| Load Rollers                  | mm | Tandem Steel<br>D 80 x W 68 |
| Steer Wheels                  | mm | Steel<br>D 200 x W 50       |