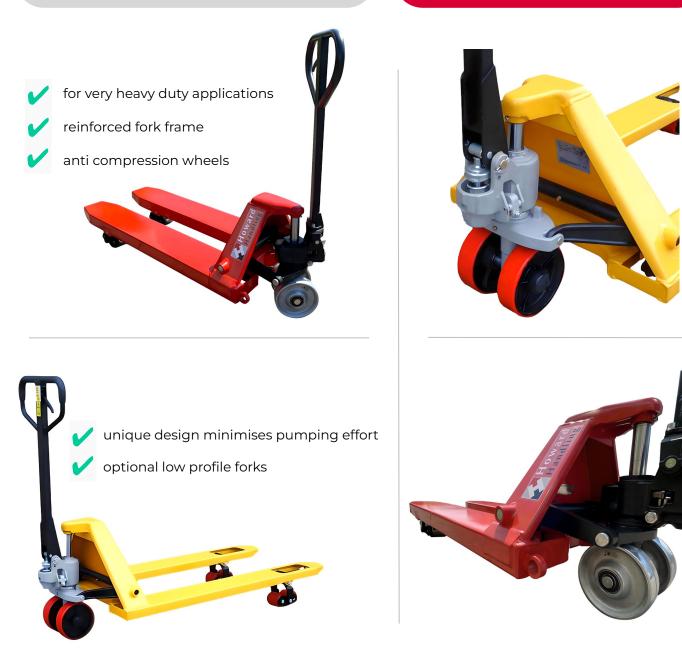

#### Strong enough for the heaviest loads

Designed for the movement of heavy parts, machinery, tools etc

Unique hydraulic pump design: lifts up to 3 tons or 5 tons with less pumping effort

HH30 fitted with anti-compression wheels, HH50 fitted with steel wheels

Reinforced fork frame for long service life

HH30 available with optional semi low profile fork height of only 75mm

1 year parts & labour warranty