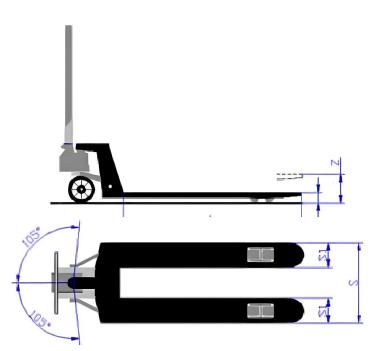

## Specification

| Model                         |    | HH30                   |
|-------------------------------|----|------------------------|
| Load Capacity                 | kg | 3000                   |
| Service Weight                | kg | 90                     |
| Fork Height, lowered          | mm | 85 / 75                |
| Fork Height, raised           | mm | 200 / 190              |
| Fork Dimensions<br>(W x L)    | mm | 160 x 1150             |
| Distance Between<br>Fork Arms | mm | 540 / 680              |
| Load Centre Distance          | mm | 600 max                |
| Load Rollers                  |    | Tandem<br>Polyurethane |
| Steer Wheels                  |    | Polyurethane           |
| Entry Rollers                 |    | Nylon                  |

| Model                         |    | HH50                        |
|-------------------------------|----|-----------------------------|
| Load Capacity                 | kg | 5000                        |
| Service Weight                | kg | 192                         |
| Fork Height, lowered          | mm | 90                          |
| Fork Height, raised           | mm | 200                         |
| Fork Dimensions<br>(W x L)    | mm | 210 x 1150                  |
| Distance Between<br>Fork Arms | mm | 580                         |
| Load Centre Distance          | mm | 600 max                     |
| Overall Size<br>(H x W x H)   | mm | 1546 x 588 x<br>1300        |
| Load Rollers                  | mm | Tandem Steel<br>D 80 x W 68 |
| Steer Wheels                  | mm | Steel<br>D 200 x W 50       |