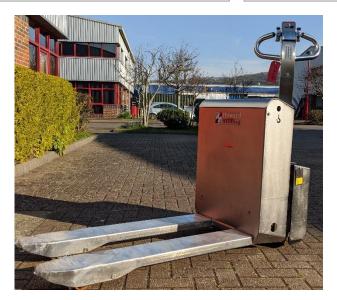

## Logitrans Panther Inox Maxi:

Stainless Steel Electric Pallet Truck (1800kg)

Availability:

**1800kg** Powered Lift & Propulsion

210mm 90mm

**520mm** 1066mm

Maintenance-Free 2 x 12V – 110AH Built-In 24V 12A

Vulkollan Fork & Drive

1 Year

In Stock