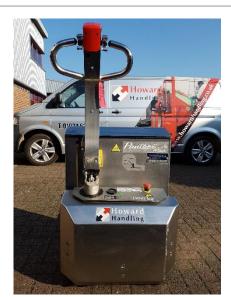

## Logitrans Panther Inox Maxi:

Stainless Steel Electric Pallet Truck (1800kg)

## Key Features

- Used equipment: only 1 available
- Very good condition: only **57 hours** on clock
- Exceptional quality stainless steel powered pallet truck from Danish Manufacturer Logitrans
- AC technology with programmable Curtis controller
- Manufactured from AISI316 stainless steel
- Electro-polish finish gives few hiding places for bacteria