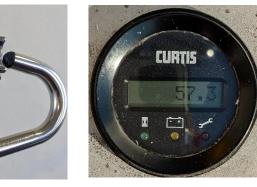

## Key Features

- Used equipment: only 1 available
- Very good condition: only **57 hours** on clock
- Exceptional quality stainless steel powered pallet truck from Danish Manufacturer Logitrans
- AC technology with programmable Curtis controller
- Manufactured from AISI316 stainless steel
- Electro-polish finish gives few hiding places for bacteria