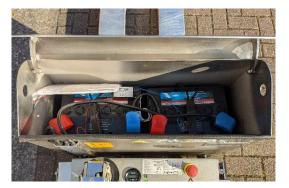

Availability:

**1800kg** Powered Lift & Propulsion

210mm 90mm

**520mm** 1066mm

Maintenance-Free 2 x 12V – 110AH Built-In 24V 12A

Vulkollan Fork & Drive

1 Year

In Stock