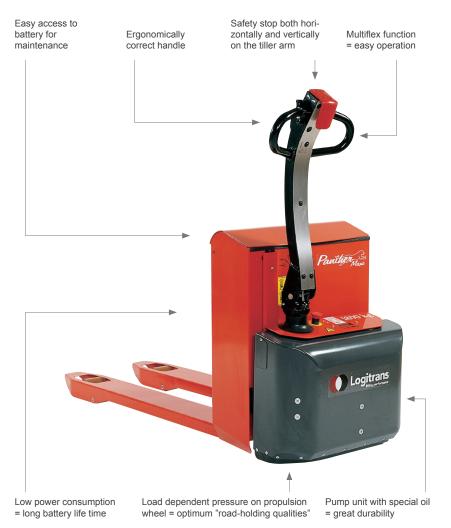

## Less sickness days

The ergonomic design reduces sickness days and gives happier employees.

## Higher efficiency and performance

High flexibility and efficiency - Panther Maxi moves many different pallets in very confined areas both easily and quietly.

## Durability, lifetime

The strong construction with use of quality materials and its round design provide a long operating life and lower maintenance costs.

All electrical pallet trucks will be tested before shipment.

## Flexibility

- Different wheel types.
- Available in a stainless version.
- Tailor-made solutions.
- · Many different fork lengths and width.