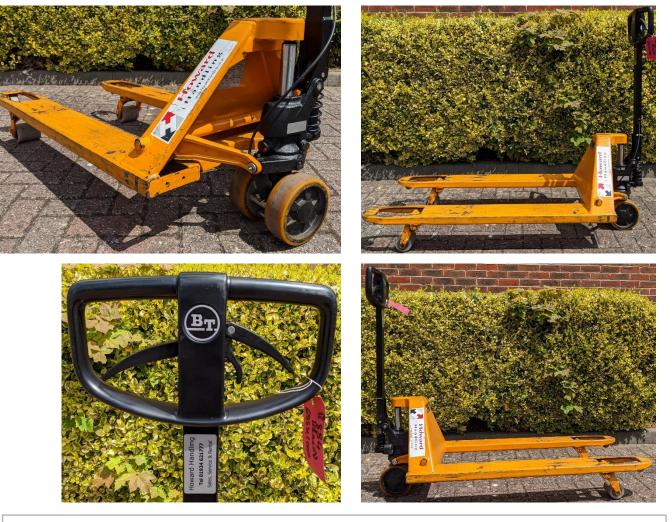

## BT OEC2300 with Hand Brake:

Hand Pallet Truck (2300kg)

## <u>Key Features</u>

- Very high quality used pallet truck from manufacturer BT Toyota
- Good condition with 6 month parts & labour warranty
- Bike style hand brake: brake is applied when trigger is pressed
- Quantity discount available for 2+ trucks
- Available with fork span **685mm** (lifts UK Chep pallets 1000 x 1200mm) <u>or</u> **520mm** lifts EUR pallets 800 x 1200mm and UK Chep pallets)

## **Specification**

Capacity: Lift Type:

Lift Height: Lowered Height:

Fork Span: Fork Length:

Wheels:

Other:

Warranty: Availability:

## 2300kg Manual Lift & Propulsion

200mm 85mm

520mm or 685mm 1000mm

Vulkollan Steer Wheels Nylon Fork Wheels

Hand Brake

6 months In Stock

Units 10 & 11 Bridgwater Court, Oldmixon Crescent, Weston-super-Mare BS24 9AY Tel: 01934 621777 Email: sales@howardhandling.co.uk Web: www.howardhandling.co.uk