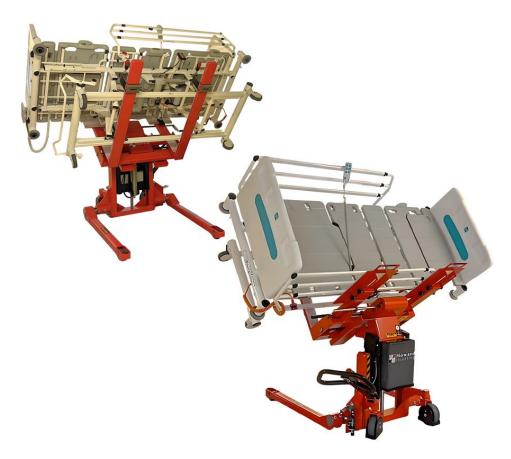

### **Features**

The perfect tool for handling hospital beds

Transport, lift & turn beds with one device

High flexibility: adjustable forks & back rests accommodate multiple bed models

Large 500kg lift & turn capacity

Tilting forks give easy access to bed underside for maintenance, inspections & cleaning

Frame clamps ensure a secure, firm hold

Made in Denmark with 2 year warranty

### 2. Load Capacity

500kg, lifts most common bed models

#### 5. Bed Types

Removable support blocks prevent damage to electrical components on lower profile beds

Clamp feet are adjustable for different bed frame sizes

| Specification                       |      |                             |
|-------------------------------------|------|-----------------------------|
| Lifting Capacity                    | kg   | 500                         |
| Power Type                          |      | Electric Lift, Manual Drive |
| Fork Width                          | mm   | 100                         |
| Fork Span                           | mm   | Adjustable 500 - 900        |
| Fork Length                         | mm   | 1150                        |
| Fork Height, Lifted                 | mm   | 275                         |
| Fork Height, Lowered                | mm   | 95                          |
| Support Plate Span                  | mm   | Adjustable 700 - 1100       |
| Support Plate Height (Forks Lifted) | mm   | Adjustable 1100 - 1240      |
| Support Plate Height (Forks Tilted) | mm   | 855 - 1130                  |
| Overall Width                       | mm   | 1085                        |
| Overall Length                      | mm   | 1865                        |
| Battery                             | v/AH | Maintenance Free 12V 70Ah   |
| Charger                             | v/A  | Internal 12V/8A - 230V      |
| Other                               |      | Remote Control Handset      |