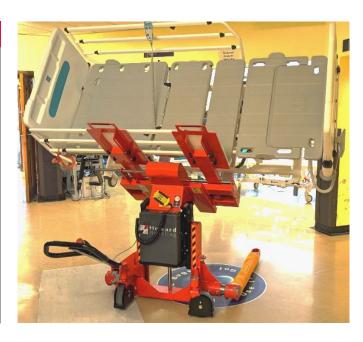

### **Features**

The perfect tool for handling hospital beds

Transport, lift & turn beds with one device

High flexibility: adjustable forks & back rests accommodate multiple bed models

Large 500kg lift & turn capacity

Tilting forks give easy access to bed underside for maintenance, inspections & cleaning

Frame clamps ensure a secure, firm hold

Made in Denmark with 2 year warranty

### 2. Load Capacity

500kg, lifts most common bed models

### 4. Safety

Clamps lock the bed frame firmly in position

Foot brake secures the lifter to the floor