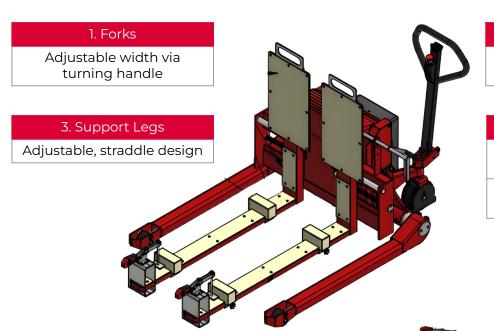

### **Features**

The perfect tool for handling hospital beds

Transport, lift & turn beds with one device

High flexibility: adjustable forks & back rests accommodate multiple bed models

Large 500kg lift & turn capacity

Tilting forks give easy access to bed underside for maintenance, inspections & cleaning

Frame clamps ensure a secure, firm hold

Made in Denmark with 2 year warranty

### 4. Safety

Clamps lock the bed frame firmly in position

Foot brake secures the lifter to the floor

#### 5. Bed Types

Removable support blocks prevent damage to electrical components on lower profile beds

Clamp feet are adjustable for different bed frame sizes

| Specification                       |      |                             |
|-------------------------------------|------|-----------------------------|
| Lifting Capacity                    | kg   | 500                         |
| Power Type                          |      | Electric Lift, Manual Drive |
| Fork Width                          | mm   | 100                         |
| Fork Span                           | mm   | Adjustable 500 - 900        |
| Fork Length                         | mm   | 1150                        |
| Fork Height, Lifted                 | mm   | 275                         |
| Fork Height, Lowered                | mm   | 95                          |
| Support Plate Span                  | mm   | Adjustable 700 - 1100       |
| Support Plate Height (Forks Lifted) | mm   | Adjustable 1100 - 1240      |
| Support Plate Height (Forks Tilted) | mm   | 855 - 1130                  |
| Overall Width                       | mm   | 1085                        |
| Overall Length                      | mm   | 1865                        |
| Battery                             | v/AH | Maintenance Free 12V 70Ah   |
| Charger                             | v/A  | Internal 12V/8A - 230V      |
| Other                               |      | Remote Control Handset      |