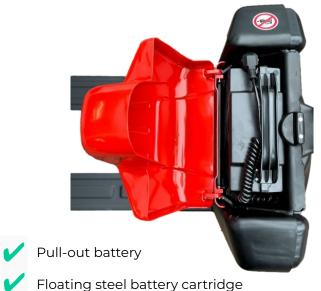

#### Small & compact, with low own weight & lithium-ion technology

Pull-out lithium ion battery, with fast recharge time of only 3 hours

Floating steel battery cartridge helps protect battery against weather conditions and impacts