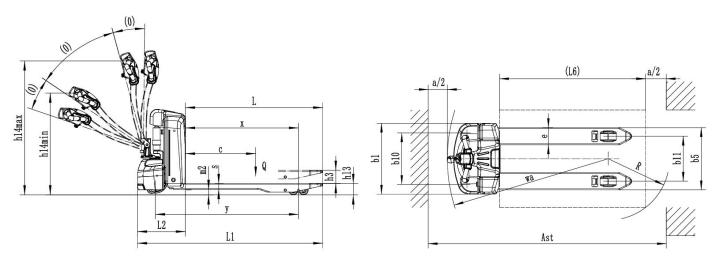

# Specification

| Load Capacity                           | kg     | 1500            |
|-----------------------------------------|--------|-----------------|
| Service Weight                          | kg     | 160             |
| Fork Height, lowered                    | mm     | 80              |
| Fork Height, raised                     | mm     | 195             |
| Fork Dimensions (H x W x L)             | mm     | 50 x 150 x 1150 |
| Distance Between Fork Arms              | mm     | 540             |
| Load Centre Distance                    | mm     | 600             |
| Overall Length                          | mm     | 1550            |
| Overall Width                           | mm     | 610             |
| Travel speed, laden/unladen             | km/h   | 4.5/5           |
| Lifting Speed, laden/unladen            | m/s    | 0.028/0.031     |
| Gradeability, laden/unladen             | %      | 6/16            |
| Battery Voltage/Rated Capacity          | v/Ah   | 24/30           |
| Charger                                 | v/Ah   | Internal 24/10  |
| Drive Motor Rating (S2 60 min)          | kW     | 0.75            |
| Lift Motor Rating (S3 15%)              | kW     | 0.8             |
| Ground Clearance, centre of wheelbase   | mm     | 30              |
| Outer Turning Radius                    | mm     | 1330            |
| Service Brake Type                      |        | Electric        |
| Type of Drive Control                   |        | DC              |
| Tyre Type driving wheels/loading wheels |        | PU              |
| Sound Level at Driver's Ear             | dB (A) | <74             |
|                                         |        |                 |