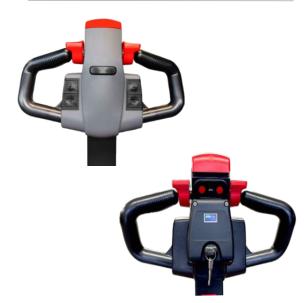

Creep (turtle) speed for operation in very confined spaces

Low own weight of only 160kg, length behind forks of only 400mm

LCD battery display indicator and controls positioned for use with either hand

High quality programmable Curtis controller