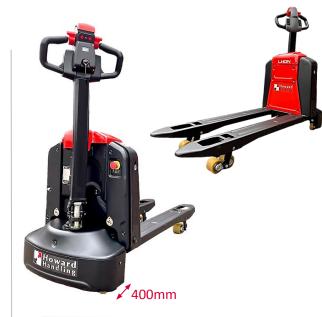

Creep (turtle) speed for operation in very confined spaces

Low own weight of only 160kg, length behind forks of only 400mm

LCD battery display indicator and controls positioned for use with either hand

High quality programmable Curtis controller