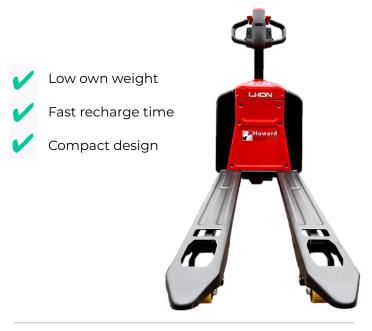

#### Small & compact, with low own weight & lithium-ion technology

Pull-out lithium ion battery, with fast recharge time of only 3 hours

Floating steel battery cartridge helps protect battery against weather conditions and impacts

Creep (turtle) speed for operation in very confined spaces

Low own weight of only 160kg, length behind forks of only 400mm

LCD battery display indicator and controls positioned for use with either hand

High quality programmable Curtis controller