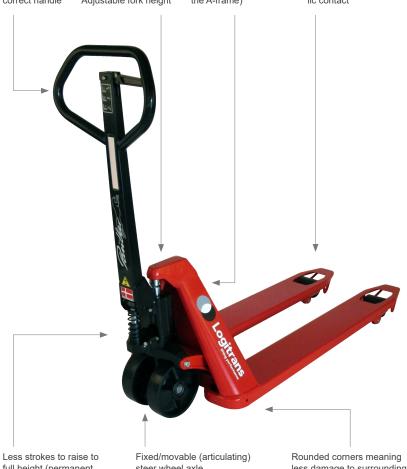

#### Ergonomically correct handle

Adjustable fork height

Strong construction (no through-going axle in the A-frame)

Movable parts with tight tolerances without metallic contact

#### Flexibility

- Different fork lengths and widths.
- Different wheel types.
- Available in Inox and Inox Plus versions.
- Tailor-made solutions.

full height (permanent quick lift pump)

steer wheel axle

less damage to surroundings

60 years experience with LIFTING PERFORMANCE logitrans.com