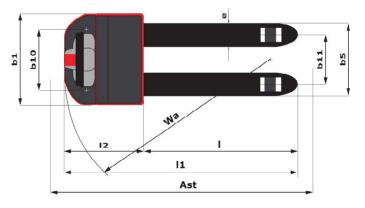

## Specification

| Max Capacity                                 | kg     | 2000                           |
|----------------------------------------------|--------|--------------------------------|
| Service Weight                               | kg     | 482                            |
| Fork Height, lowered                         | mm     | 85 (+/- 5mm)                   |
| Fork Height, raised                          | mm     | 210                            |
| Fork Dimensions (H $\times$ W $\times$ L)    | mm     | 45 x 175 x 1150                |
| Distance Between Fork Arms                   | mm     | 540                            |
| Load Centre Distance                         | mm     | 600                            |
| Overall Length                               | mm     | 1739                           |
| Length To Face Of Foks                       | mm     | 589                            |
| Travel speed, laden/unladen                  | km/h   | 5.8/6                          |
| Lifting Speed, laden/unladen                 | m/s    | 0.03/0.04                      |
| Lowering Speed, laden/unladen                | m/s    | 0.05/0.03                      |
| Gradeability, laden/unladen                  | %      | 10/25                          |
| Battery Voltage/Rated Capacity               | v/Ah   | 24/180                         |
| Turning Radius                               | mm     | 1544                           |
| Aisle Width for Pallet 800 x 1200 lengthways | mm     | 1939                           |
| Drive Motor Rating (S2 60 min)               | kW     | 1.2                            |
| Lift Motor Rating (S3 15%)                   | kW     | 1                              |
| Ground Clearance, Centre of Wheelbase        | mm     | 35                             |
| Service Brake/Parking Brake                  |        | Electromagnetic/Handle Release |
| Type of Drive Control                        |        | AC                             |
| Tyre Type driving wheels/loading wheels      |        | Polyurethane                   |
| Sound Level at Driver's Ear                  | dB (A) | <65                            |