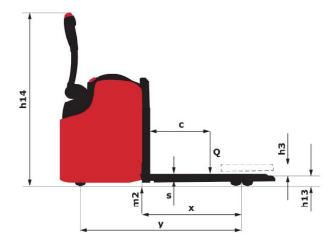

## Specification

| Max Capacity                                 | kg     | 2000                           |
|----------------------------------------------|--------|--------------------------------|
| Service Weight                               | kg     | 482                            |
| Fork Height, lowered                         | mm     | 85 (+/- 5mm)                   |
| Fork Height, raised                          | mm     | 210                            |
| Fork Dimensions (H $\times$ W $\times$ L)    | mm     | 45 x 175 x 1150                |
| Distance Between Fork Arms                   | mm     | 540                            |
| Load Centre Distance                         | mm     | 600                            |
| Overall Length                               | mm     | 1739                           |
| Length To Face Of Foks                       | mm     | 589                            |
| Travel speed, laden/unladen                  | km/h   | 5.8/6                          |
| Lifting Speed, laden/unladen                 | m/s    | 0.03/0.04                      |
| Lowering Speed, laden/unladen                | m/s    | 0.05/0.03                      |
| Gradeability, laden/unladen                  | %      | 10/25                          |
| Battery Voltage/Rated Capacity               | v/Ah   | 24/180                         |
| Turning Radius                               | mm     | 1544                           |
| Aisle Width for Pallet 800 x 1200 lengthways | mm     | 1939                           |
| Drive Motor Rating (S2 60 min)               | kW     | 1.2                            |
| Lift Motor Rating (S3 15%)                   | kW     | 1                              |
| Ground Clearance, Centre of Wheelbase        | mm     | 35                             |
| Service Brake/Parking Brake                  |        | Electromagnetic/Handle Release |
| Type of Drive Control                        |        | AC                             |
| Tyre Type driving wheels/loading wheels      |        | Polyurethane                   |
| Sound Level at Driver's Ear                  | dB (A) | <65                            |