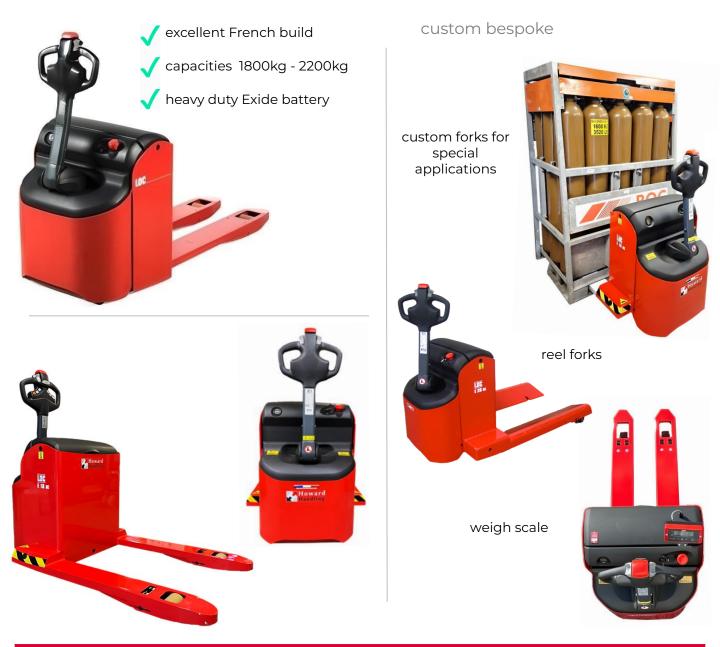

#### Heavy duty power with custom bespoke options

Heavy duty Exide traction battery with long operating time per charge

Excellent French manufacturing reduces maintenance costs

Heavy duty steel battery casing

High quality Zapi speed controller enables setting of drive speed, acceleration etc

Creep (turtle) speed for use in tight spaces

Custom fork lengths, fork spans and other bespoke features available