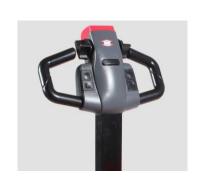

## Powerful, tough and compact, for easy pallet handling

- Ergonomic handle with reversing switch, horn and dual thumb control for safe, accurate operation
- On-board hour meter and battery discharge indicator
- Balance wheels give added stability and safety
- Continuous duty cycle of over 4 hours on a single charge
- Anti-collision blocks protect truck body from collision
- AC technology, electromagnetic brake
- Specially designed forks have improved rigidity and hardness