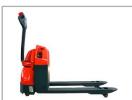

## Electric Pallet Trucks:

Mini Mover (1800kg)

## Powerful, tough and compact, for easy pallet handling

- Ergonomic handle with reversing switch, horn and dual thumb control for safe, accurate operation
- On-board hour meter and battery discharge indicator
- Balance wheels give added stability and safety
- Continuous duty cycle of over 4 hours on a single charge
- Anti-collision blocks protect truck body from collision
- AC technology, electromagnetic brake
- Specially designed forks have improved rigidity and hardness

## Mini Mover

Specification:

| Lifting Capacity                           | kg   | 1800      |
|--------------------------------------------|------|-----------|
| Weight, including battery                  | kg   | 285       |
| Fork, lowered height                       | mm   | 85        |
| Fork, raised height                        | mm   | 115       |
| Overall Length                             | mm   | 1625      |
| Overall Width                              | mm   | 645       |
| Aisle width for pallets800*1200 lengthways | mm   | 1920      |
| Outer turning radius                       | mm   | 1465      |
| Travel speed loaded/without loading        | km/h | 4.4/4.7   |
| Gradeability loaded/without loading        | %    | 6/16      |
| Battery voltage/rated capacity 5h          | v/AH | 2 x 12/85 |