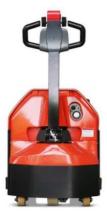

## Electric Pallet Trucks:

Mini Mover (1800kg)

## Powerful, tough and compact, for easy pallet handling

- Ergonomic handle with reversing switch, horn and dual thumb control for safe, accurate operation
- On-board hour meter and battery discharge indicator
- Balance wheels give added stability and safety
- Continuous duty cycle of over 4 hours on a single charge
- Anti-collision blocks protect truck body from collision
- AC technology, electromagnetic brake
- Specially designed forks have improved rigidity and hardness

## Mini Mover

Specification:

| Lifting Capacity                           | kg   | 1800      |
|--------------------------------------------|------|-----------|
| Weight, including battery                  | kg   | 285       |
| Fork, lowered height                       | mm   | 85        |
| Fork, raised height                        | mm   | 115       |
| Overall Length                             | mm   | 1625      |
| Overall Width                              | mm   | 645       |
| Aisle width for pallets800*1200 lengthways | mm   | 1920      |
| Outer turning radius                       | mm   | 1465      |
| Travel speed loaded/without loading        | km/h | 4.4/4.7   |
| Gradeability loaded/without loading        | %    | 6/16      |
| Battery voltage/rated capacity 5h          | v/AH | 2 x 12/85 |