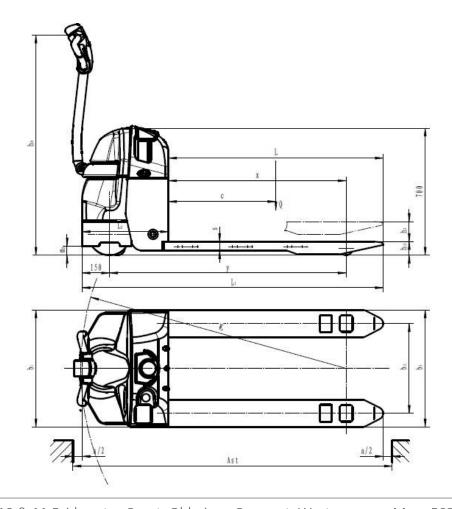

## Mini Mover

Specification:

| Lifting Capacity                           | kg   | 1800      |
|--------------------------------------------|------|-----------|
| Weight, including battery                  | kg   | 285       |
| Fork, lowered height                       | mm   | 85        |
| Fork, raised height                        | mm   | 115       |
| Overall Length                             | mm   | 1625      |
| Overall Width                              | mm   | 645       |
| Aisle width for pallets800*1200 lengthways | mm   | 1920      |
| Outer turning radius                       | mm   | 1465      |
| Travel speed loaded/without loading        | km/h | 4.4/4.7   |
| Gradeability loaded/without loading        | %    | 6/16      |
| Battery voltage/rated capacity 5h          | v/AH | 2 x 12/85 |