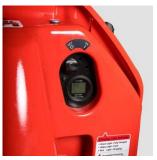

## Powerful, tough and compact, for easy pallet handling

- Ergonomic handle with reversing switch, horn and dual thumb control for safe, accurate operation
- On-board hour meter and battery discharge indicator
- Balance wheels give added stability and safety
- Continuous duty cycle of over 4 hours on a single charge
- Anti-collision blocks protect truck body from collision
- AC technology, electromagnetic brake
- Specially designed forks have improved rigidity and hardness