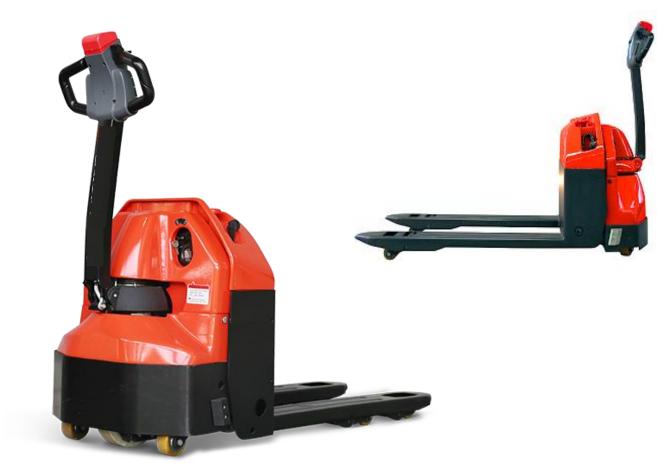

## Electric Pallet Trucks:

Mini Mover (1800kg)

## Powerful, tough and compact, for easy pallet handling

- Ergonomic handle with reversing switch, horn and dual thumb control for safe, accurate operation
- On-board hour meter and battery discharge indicator
- Balance wheels give added stability and safety
- Continuous duty cycle of over 4 hours on a single charge
- Anti-collision blocks protect truck body from collision
- AC technology, electromagnetic brake
- Specially designed forks have improved rigidity and hardness

## Mini Mover

Specification:

| Lifting Capacity                           | kg   | 1800      |
|--------------------------------------------|------|-----------|
| Weight, including battery                  | kg   | 285       |
| Fork, lowered height                       | mm   | 85        |
| Fork, raised height                        | mm   | 115       |
| Overall Length                             | mm   | 1625      |
| Overall Width                              | mm   | 645       |
| Aisle width for pallets800*1200 lengthways | mm   | 1920      |
| Outer turning radius                       | mm   | 1465      |
| Travel speed loaded/without loading        | km/h | 4.4/4.7   |
| Gradeability loaded/without loading        | %    | 6/16      |
| Battery voltage/rated capacity 5h          | v/AH | 2 x 12/85 |