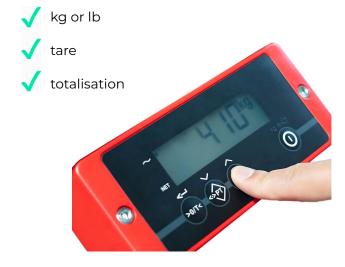

#### Compact powered pallet truck with weighing scale

Fully powered near effortless pallet handling and check weighing
High quality Ravas scale with 4 load cells: weighing accuracy of 0.1% in 1kg increments
Weighs in kg or lb, tare & totalisation functions, auto switch-off
Pull out lithium-ion battery with estimated working time of 5 hours between charges
Optional 2nd battery: increases working time to estimated 11 hours, for heavier use
Optional support castors: recommended when handling wider and/or heavier loads
Width of only 590mm and creep (turtle) speed for use in confined spaces