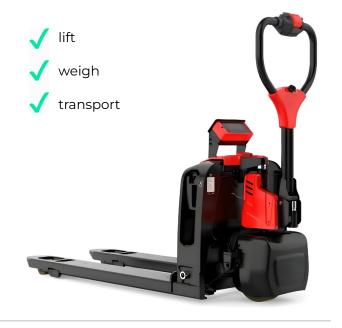

## Transporter Li-ion Scale

# 1500kg

optional

2nd battery extends working time between charges

support castors for wider or heavier loads

Simple, user-friendly controls

creep / turtle speed

#### Compact powered pallet truck with weighing scale

Fully powered near effortless pallet handling and check weighing
High quality Ravas scale with 4 load cells: weighing accuracy of 0.1% in 1kg increments
Weighs in kg or lb, tare & totalisation functions, auto switch-off
Pull out lithium-ion battery with estimated working time of 5 hours between charges
Optional 2nd battery: increases working time to estimated 11 hours, for heavier use
Optional support castors: recommended when handling wider and/or heavier loads
Width of only 590mm and creep (turtle) speed for use in confined spaces