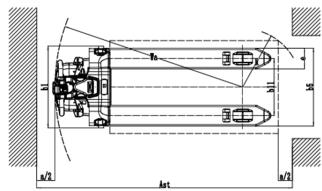

# Specification

| Load Capacity                           | kg     | 2000                |
|-----------------------------------------|--------|---------------------|
| Service Weight                          | kg     | 140                 |
| Fork Height, lowered                    | mm     | 85                  |
| Fork Height, raised                     | mm     | 190                 |
| Fork Dimensions (H x W x L)             | mm     | 50 x 150 x 1150     |
| Distance Between Fork Arms              | mm     | 560 or 685          |
| Load Centre Distance                    | mm     | 600                 |
| Overall Length                          | mm     | 1550                |
| Overall Width                           | mm     | 590 or 685          |
| Travel speed, laden/unladen             | km/h   | 4.5/5               |
| Lifting Speed, laden/unladen            | m/s    | 0.016/0.020         |
| Gradeability, laden/unladen             | %      | 8/16                |
| Battery Voltage/Rated Capacity          | v/Ah   | 48/20               |
| Charger                                 | v/Ah   | External 2 x 24V/5A |
| Drive Motor Rating (S2 60 min)          | kW     | 0.9                 |
| Lift Motor Rating (S3 15%)              | kW     | 0.7                 |
| Ground Clearance, centre of wheelbase   | mm     | 30                  |
| Ground Clearance of Drive Cover         | mm     | 50                  |
| Service Brake Type                      |        | Electromagnetic     |
| Type of Drive Control                   |        | DC                  |
| Tyre Type driving wheels/loading wheels |        | Polyurethane        |
| Sound Level at Driver's Ear             | dB (A) | <74                 |