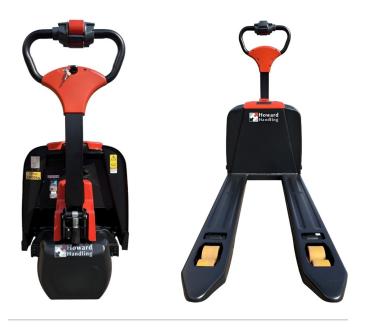

## Transporter 2.0

#### Our Lightest Pallet Truck for the Heaviest Loads

Powerful 48V system moves loads up to 2 tons

High gradeability: handles inclines of 8% - 16% (fully loaded/unloaded)

Low weight of only 140kg: perfect for ramps, lifts and other weight restricted areas

Up to 3 hours of continuous use per charge

2 x pull-out batteries with faster recharge time of 4 hours

1 year parts & labour warranty