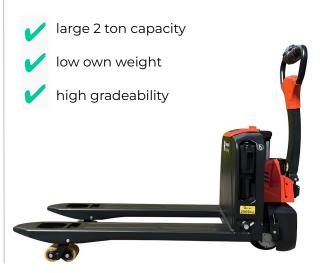

#### Our Lightest Pallet Truck for the Heaviest Loads

Powerful 48V system moves loads up to 2 tons

High gradeability: handles inclines of 8% - 16% (fully loaded/unloaded)

Low weight of only 140kg: perfect for ramps, lifts and other weight restricted areas