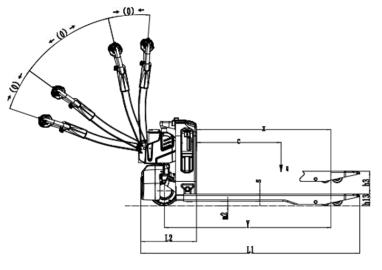

# Specification

| Load Capacity                           | kg     | 2000                |
|-----------------------------------------|--------|---------------------|
| Service Weight                          | kg     | 140                 |
| Fork Height, lowered                    | mm     | 85                  |
| Fork Height, raised                     | mm     | 190                 |
| Fork Dimensions (H x W x L)             | mm     | 50 x 150 x 1150     |
| Distance Between Fork Arms              | mm     | 560 or 685          |
| Load Centre Distance                    | mm     | 600                 |
| Overall Length                          | mm     | 1550                |
| Overall Width                           | mm     | 590 or 685          |
| Travel speed, laden/unladen             | km/h   | 4.5/5               |
| Lifting Speed, laden/unladen            | m/s    | 0.016/0.020         |
| Gradeability, laden/unladen             | %      | 8/16                |
| Battery Voltage/Rated Capacity          | v/Ah   | 48/20               |
| Charger                                 | v/Ah   | External 2 x 24V/5A |
| Drive Motor Rating (S2 60 min)          | kW     | 0.9                 |
| Lift Motor Rating (S3 15%)              | kW     | 0.7                 |
| Ground Clearance, centre of wheelbase   | mm     | 30                  |
| Ground Clearance of Drive Cover         | mm     | 50                  |
| Service Brake Type                      |        | Electromagnetic     |
| Type of Drive Control                   |        | DC                  |
| Tyre Type driving wheels/loading wheels |        | Polyurethane        |
| Sound Level at Driver's Ear             | dB (A) | <74                 |