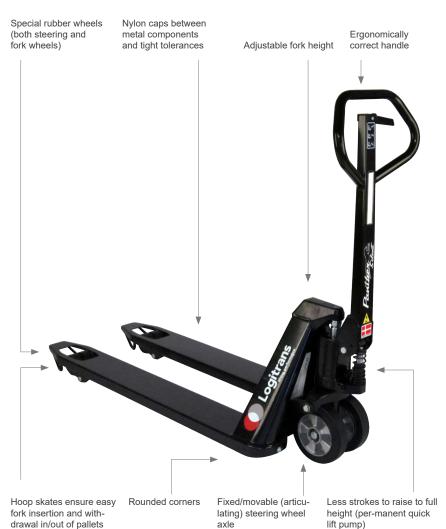

## Less sickness days

The ergonomic design and its noise level below 60 dBA reduce sickness days and give happier employees.

## Higher efficiency and performance

The unique design of the Panther pallet truck will increase the efficiency and lower cost per lift (tests with 46.000 lifts).

Also, it is excellent for outdoor transporting on gravel and snow.

The wheels are gentle to floor and flagstone layers (non-marking).

## Durability, lifetime

The strong construction with use of quality materials and its round design provide a long operating life and lower maintenance costs.

All pallet trucks will be tested before shipment.

## Flexibility

- · Different fork lengths and widths.
- · Tailor-made solutions.