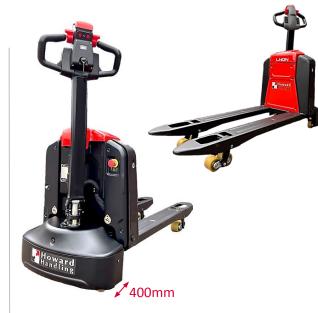

Powerful 48V brushless motor, able to traverse gradient of up to 10% when loaded

Low own weight of only 170kg, length behind forks of only 400mm

Creep (turtle) speed for operation in very confined spaces