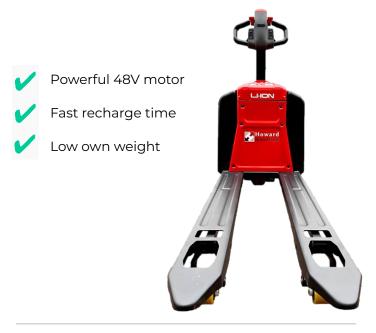

#### Powerful, tough and compact with lithium-ion technology

Pull-out lithium ion battery, with fast recharge time of only 2 hours

Floating steel battery cartridge helps protect battery against weather conditions and impacts

Powerful 48V brushless motor, able to traverse gradient of up to 10% when loaded

Low own weight of only 170kg, length behind forks of only 400mm

Creep (turtle) speed for operation in very confined spaces