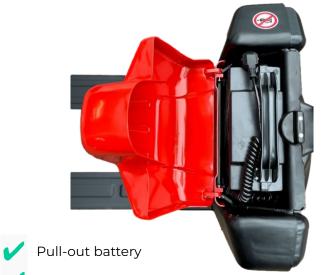

# 1800kg

Floating steel battery cartridge

#### Powerful, tough and compact with lithium-ion technology

Pull-out lithium ion battery, with fast recharge time of only 2 hours

Floating steel battery cartridge helps protect battery against weather conditions and impacts