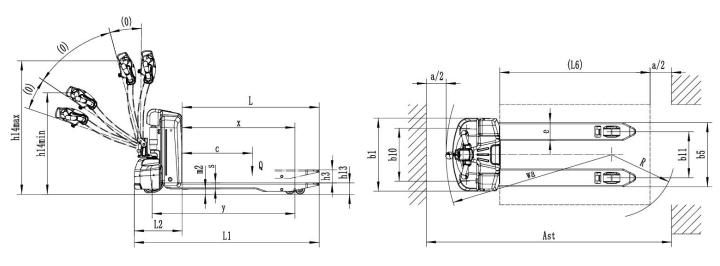

# Specification

| Load Capacity                           | kg     | 1800            |
|-----------------------------------------|--------|-----------------|
| Service Weight                          | kg     | 170             |
| Fork Height, lowered                    | mm     | 80              |
| Fork Height, raised                     | mm     | 195             |
| Fork Dimensions (H x W x L)             | mm     | 50 x 150 x 1150 |
| Distance Between Fork Arms              | mm     | 540             |
| Load Centre Distance                    | mm     | 600             |
| Overall Length                          | mm     | 1550            |
| Overall Width                           | mm     | 610             |
| Travel speed, laden/unladen             | km/h   | 5/5.5           |
| Lifting Speed, laden/unladen            | m/s    | 0.020/0.025     |
| Gradeability, laden/unladen             | %      | 6/16            |
| Battery Voltage/Rated Capacity (5h)     | v/Ah   | 48/20           |
| Charger                                 | v/Ah   | Internal 48/10  |
| Drive Motor Rating (S2 60 min)          | kW     | 0.9             |
| Lift Motor Rating (S3 15%)              | kW     | 0.8             |
| Ground Clearance, centre of wheelbase   | mm     | 30              |
| Outer Turning Radius                    | mm     | 1330            |
| Service Brake Type                      |        | Electromagnetic |
| Type of Drive Control                   |        | DC              |
| Tyre Type driving wheels/loading wheels |        | PU              |
| Sound Level at Driver's Ear             | dB (A) | <74             |