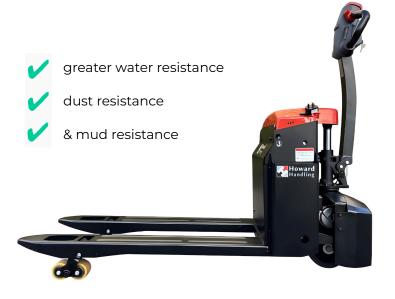

## Designed for applications involving slopes & outdoor use

Enclosed gearbox & connectors provide greater protection against water, dust and mud

Treaded rubber drive wheel for excellent traction on slopes and slippery surfaces