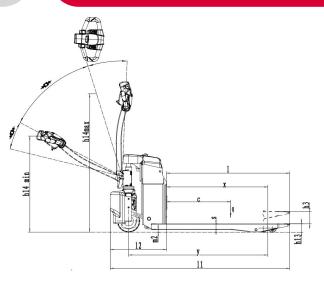

# Specification

| Load Capacity                           | kg     | 1500            |
|-----------------------------------------|--------|-----------------|
| Service Weight                          | kg     | 195             |
| Fork Height, lowered                    | mm     | 80              |
| Fork Height, raised                     | mm     | 195             |
| Fork Dimensions (H x W x L)             | mm     | 50 x 150 x 1150 |
| Distance Between Fork Arms              | mm     | 560 or 685      |
| Load Centre Distance                    | mm     | 600             |
| Overall Length                          | mm     | 1673            |
| Overall Width                           | mm     | 670 or 685      |
| Travel speed, laden/unladen             | km/h   | 3.8/4           |
| Lifting Speed, laden/unladen            | m/s    | 0.027/0.038     |
| Gradeability, laden/unladen             | %      | 5/16            |
| Battery Voltage/Rated Capacity          | v/Ah   | 24/65           |
| Charger                                 | v/Ah   | Internal 24/10  |
| Drive Motor Rating (S2 60 min)          | kW     | 0.75            |
| Lift Motor Rating (S3 15%)              | kW     | 0.8             |
| Ground Clearance, centre of wheelbase   | mm     | 30              |
| Ground Clearance of Drive Cover         | mm     | 50              |
| Service Brake Type                      |        | Electromagnetic |
| Type of Drive Control                   |        | DC              |
| Tyre Type driving wheels/loading wheels |        | Rubber/PU       |
| Sound Level at Driver's Ear             | dB (A) | <74             |