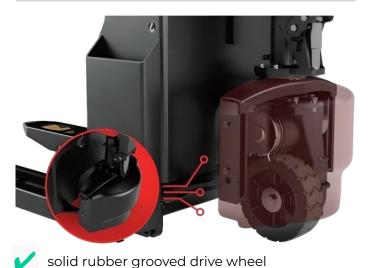

## Designed for applications involving slopes & outdoor use

Enclosed gearbox & connectors provide greater protection against water, dust and mud

Treaded rubber drive wheel for excellent traction on slopes and slippery surfaces