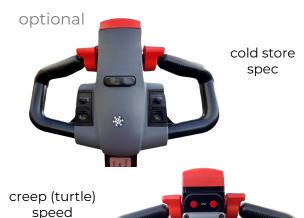

#### E-Truck Terrain Mk3

## 1500kg













## Designed for applications involving slopes & outdoor use

Enclosed gearbox & connectors provide greater protection against water, dust and mud

Treaded rubber drive wheel for excellent traction on slopes and slippery surfaces

High quality, time tested components for reliability

Maintenance free battery and integrated charger

Higher ground clearance than a standard pallet truck, for use on uneven surfaces

1 year parts & labour warranty



### E-Truck Terrain Mk3

# Specification





| Load Capacity                           | kg     | 1500            |
|-----------------------------------------|--------|-----------------|
| Service Weight                          | kg     | 195             |
| Fork Height, lowered                    | mm     | 80              |
| Fork Height,