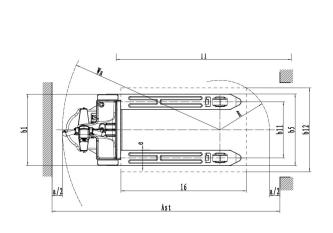

# Specification

| Load Capacity                           | kg     | 1500            |
|-----------------------------------------|--------|-----------------|
| Service Weight                          | kg     | 195             |
| Fork Height, lowered                    | mm     | 80              |
| Fork Height, raised                     | mm     | 195             |
| Fork Dimensions (H x W x L)             | mm     | 50 x 150 x 1150 |
| Distance Between Fork Arms              | mm     | 560 or 685      |
| Load Centre Distance                    | mm     | 600             |
| Overall Length                          | mm     | 1673            |
| Overall Width                           | mm     | 670 or 685      |
| Travel speed, laden/unladen             | km/h   | 3.8/4           |
| Lifting Speed, laden/unladen            | m/s    | 0.027/0.038     |
| Gradeability, laden/unladen             | %      | 5/16            |
| Battery Voltage/Rated Capacity          | v/Ah   | 24/65           |
| Charger                                 | v/Ah   | Internal 24/10  |
| Drive Motor Rating (S2 60 min)          | kW     | 0.75            |
| Lift Motor Rating (S3 15%)              | kW     | 0.8             |
| Ground Clearance, centre of wheelbase   | mm     | 30              |
| Ground Clearance of Drive Cover         | mm     | 50              |
| Service Brake Type                      |        | Electromagnetic |
| Type of Drive Control                   |        | DC              |
| Tyre Type driving wheels/loading wheels |        | Rubber/PU       |
| Sound Level at Driver's Ear             | dB (A) | <74             |