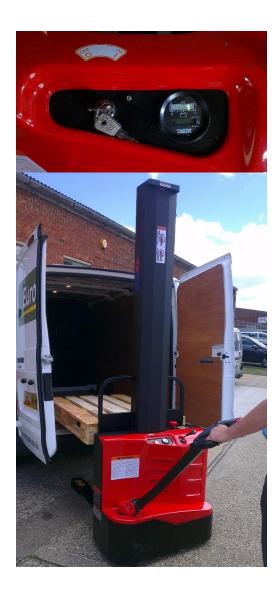

## Compact manoeuvrability for light-medium duty pallet handling applications

- DC Power with 1 or 1.2 tonne lift capacities
- Small dimensions for good manoeuvrability in confined spaces
- Compact mono-mast design gives operator excellent visibility
- Handle head has an ergonomic design for maximum operator comfort
- Control buttons are positioned to allow operation with either hand
- On-board hour meter and battery discharge indicator
- High quality speed controller