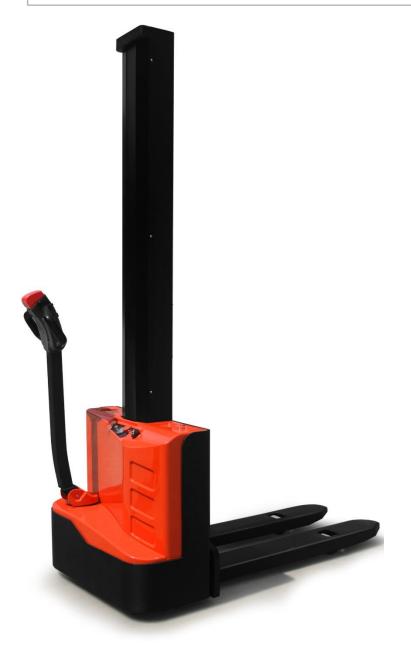

## **Fully Powered Stackers**

E-Stacker

Lift Capacity: 1000kg, 1200kg

## Compact manoeuvrability for light-medium duty pallet handling applications

- DC Power with 1 or 1.2 tonne lift capacities
- Small dimensions for good manoeuvrability in confined spaces
- Compact mono-mast design gives operator excellent visibility
- Handle head has an ergonomic design for maximum operator comfort
- Control buttons are positioned to allow operation with either hand
- On-board hour meter and battery discharge indicator
- High quality speed controller