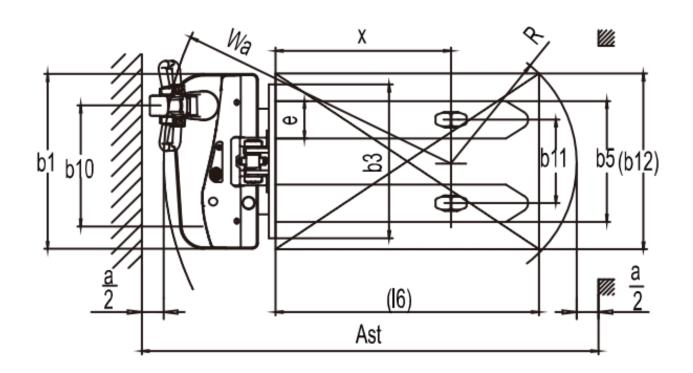

## E-Stacker Specification:

| Model:                                          | ES10-10MM 1000kg | ES12-12MM 1200kg |
|-------------------------------------------------|------------------|------------------|
| Lift Type:                                      | Fully Powered    | Fully Powered    |
| Rated Capacity (Q)                              | 1000 kg          | 1200 kg          |
| Load Centre Distance (c)                        | 600mm            | 600mm            |
| Load Distance, centre of drive axle to fork (x) | 805mm            | 805mm            |
| Wheelbase (y)                                   | 1126mm           | 1126mm           |
| Service Weight (incl battery)                   | 462 kg           | 462 kg           |
| Axle loading, laden driving side/loading side   | 641/821 kg       | 741/921 kg       |
| Axle loading, unladen driving side/loading side | 343/119 kg       | 343/119 kg       |
| Wheels                                          | Polyurethane     | Polyurethane     |
| Track Width, Front, Driving Side (b10)          | 533mm            | 533mm            |
| Track Width, Rear, Loading Side (b11)           | 380mm            | 380mm            |
| Height, mast lowered (h1)                       | 1940mm           | 1940mm           |
| Free Lift (h2)                                  | 1505mm           | 1505mm           |
| Lift Height (h3)                                | 1520mm           | 1520mm           |
| Height, mast extended (h4)                      | 1955mm           | 1955mm           |
| Lowered Height (h13)                            | 90mm             | 90mm             |
| Overall length (11)                             | 1615mm           | 1615mm           |
| Length to face of forks (12)                    | 465mm            | 465mm            |
| Overall width (b1)                              | 800mm            | 800mm            |
| Fork dimensions (s/e/l)                         | 60/170/1150mm    | 60/170/1150mm    |
| Fork Carriage Width (b3)                        | 680mm            | 680mm            |
| Distance Between Fork Arms (b5)                 | 550mm            | 550mm            |
| Ground Clearance, Centre of Wheelbase (m2)      | 30mm             | 30mm             |
| Aisle width, 1000 x 1200 pallet crossways (Ast) | 2137mm           | 2137mm           |
| Aisle width, 800 x 1200 pallet lengthways (Ast) | 2062mm           | 2062mm           |
| Turning radius (Wa)                             | 1295mm           | 1295mm           |
| Travel Speed, laden/unladen                     | 3.5/4 kmh        | 3.5/4 kmh        |
| Lifting Speed, laden/unladen                    | 0.12/0.22 m/s    | 0.12/0.22 m/s    |
| Lowering Speed, laden/unladen                   | 0.12/0.11 m/s    | 0.12/0.11 m/s    |
| Maximum gradeability, laden/unladen             | 3/10 %           | 3/10 %           |
| Service Brake                                   | Electromagnetic  | Electromagnetic  |
| Drive Motor rating S2 60 min                    | 0.65 kW          | 0.65 kW          |
| Lift Motor Rating at S3, 15%                    | 2.2 kW           | 2.2 kW           |
| Battery voltage/nominal capacity K20            | 2x12/85 V/Ah     | 2x12/85 V/Ah     |
| Battery Weight                                  | 2x25 kg          | 2x25 kg          |
| Type of drive unit                              | DC               | DC               |

## E-Stacker Specification: