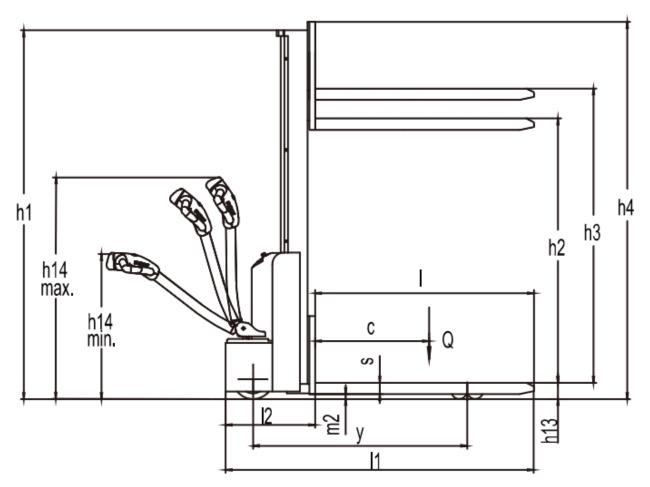

## E-Stacker Specification:

| Model:                                          | ES10-10MM 1000kg | ES12-12MM 1200kg |
|-------------------------------------------------|------------------|------------------|
| Lift Type:                                      | Fully Powered    | Fully Powered    |
| Rated Capacity (Q)                              | 1000 kg          | 1200 kg          |
| Load Centre Distance (c)                        | 600mm            | 600mm            |
| Load Distance, centre of drive axle to fork (x) | 805mm            | 805mm            |
| Wheelbase (y)                                   | 1126mm           | 1126mm           |
| Service Weight (incl battery)                   | 462 kg           | 462 kg           |
| Axle loading, laden driving side/loading side   | 641/821 kg       | 741/921 kg       |
| Axle loading, unladen driving side/loading side | 343/119 kg       | 343/119 kg       |
| Wheels                                          | Polyurethane     | Polyurethane     |
| Track Width, Front, Driving Side (b10)          | 533mm            | 533mm            |
| Track Width, Rear, Loading Side (b11)           | 380mm            | 380mm            |
| Height, mast lowered (h1)                       | 1940mm           | 1940mm           |
| Free Lift (h2)                                  | 1505mm           | 1505mm           |
| Lift Height (h3)                                | 1520mm           | 1520mm           |
| Height, mast extended (h4)                      | 1955mm           | 1955mm           |
| Lowered Height (h13)                            | 90mm             | 90mm             |
| Overall length (11)                             | 1615mm           | 1615mm           |
| Length to face of forks (12)                    | 465mm            | 465mm            |
| Overall width (b1)                              | 800mm            | 800mm            |
| Fork dimensions (s/e/l)                         | 60/170/1150mm    | 60/170/1150mm    |
| Fork Carriage Width (b3)                        | 680mm            | 680mm            |
| Distance Between Fork Arms (b5)                 | 550mm            | 550mm            |
| Ground Clearance, Centre of Wheelbase (m2)      | 30mm             | 30mm             |
| Aisle width, 1000 x 1200 pallet crossways (Ast) | 2137mm           | 2137mm           |
| Aisle width, 800 x 1200 pallet lengthways (Ast) | 2062mm           | 2062mm           |
| Turning radius (Wa)                             | 1295mm           | 1295mm           |
| Travel Speed, laden/unladen                     | 3.5/4 kmh        | 3.5/4 kmh        |
| Lifting Speed, laden/unladen                    | 0.12/0.22 m/s    | 0.12/0.22 m/s    |
| Lowering Speed, laden/unladen                   | 0.12/0.11 m/s    | 0.12/0.11 m/s    |
| Maximum gradeability, laden/unladen             | 3/10 %           | 3/10 %           |
| Service Brake                                   | Electromagnetic  | Electromagnetic  |
| Drive Motor rating S2 60 min                    | 0.65 kW          | 0.65 kW          |
| Lift Motor Rating at S3, 15%                    | 2.2 kW           | 2.2 kW           |
| Battery voltage/nominal capacity K20            | 2x12/85 V/Ah     | 2x12/85 V/Ah     |
| Battery Weight                                  | 2x25 kg          | 2x25 kg          |
| Type of drive unit                              | DC               | DC               |

## E-Stacker Specification: